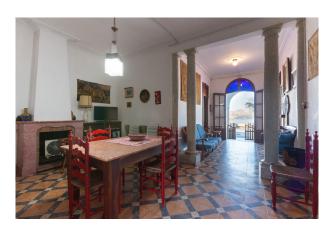

# **Description:**

Spacious villa in Puerto Pollensa in front of the beach. AN INVESTMENT OPPORTUNITY RIGHT ON THE SEA FRONT.

This property with privileged location, offers the unique investment opportunity to convert the unit into first class flats.

The plot is 8m wide and 22m deep.

The seafront building law allows for: a commercial unit with a frontage of 8m and a depth of 22m2, 3 floors plus a fourth floor which would be an attic.

Each floor currently has a surface area of 176 m2 but if we discount the area we need for the staircase and the lift, the surface area of each flat would be 140 m2 and that of the penthouse would be 88 m2 of living space plus 88 m2 of terrace.