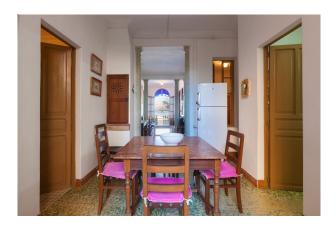

# **Description:**

Spacious villa in Puerto Pollensa in front of the beach. AN INVESTMENT OPPORTUNITY RIGHT ON THE SEA FRONT.

This property with privileged location, offers the unique investment opportunity to convert the unit into first class flats.

The plot is 8m wide and 22m deep.

The seafront building law allows for: a commercial unit with a frontage of 8m and a depth of 22m2, 3 floors plus a fourth floor which would be an attic.

Each floor currently has a surface area of 176 m2 but if we discount the area we need for the staircase and the lift, the surface area of each flat would be 140 m2 and that of the penthouse would be 88 m2 of living space plus 88 m2 of terrace.