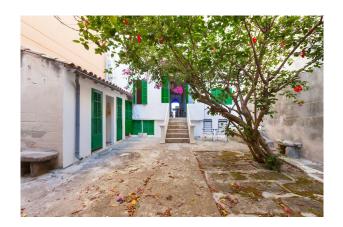

# **Description:**

Spacious villa in Puerto Pollensa in front of the beach. AN INVESTMENT OPPORTUNITY RIGHT ON THE SEA FRONT.

This property with privileged location, offers the unique investment opportunity to convert the unit into first class flats.

The plot is 8m wide and 22m deep.

The seafront building law allows for: a commercial unit with a frontage of 8m and a depth of 22m2, 3 floors plus a fourth floor which would be an attic.

Each floor currently has a surface area of 176 m2 but if we discount the area we need for the staircase and the lift, the surface area of each flat would be 140 m2 and that of the penthouse would be 88 m2 of living space plus 88 m2 of terrace.