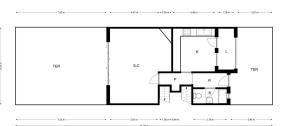

This property stands out for its cozy design and brightness, offering a warm and sophisticated atmosphere. Upon

entering, you will be greeted by an elegant foyer that will lead you to a living room with access to the terrace, then you will find the kitchen and a guest bathroom. Upstairs you will find four bedrooms with a complete bathroom. On the first floor there is a spacious garage. The spaces are spacious and well distributed, ideal to enjoy moments with family or friends.