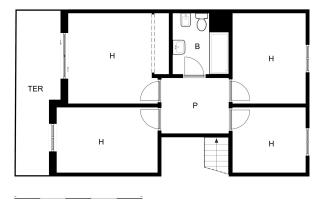

This property stands out for its cozy design and brightness, offering a warm and sophisticated atmosphere. Upon

entering, you will be greeted by an elegant foyer that will lead you to a living room with access to the terrace, then you will find the kitchen and a guest bathroom. Upstairs you will find four bedrooms with a complete bathroom. On the first floor there is a spacious garage. The spaces are spacious and well distributed, ideal to enjoy moments with family or friends.