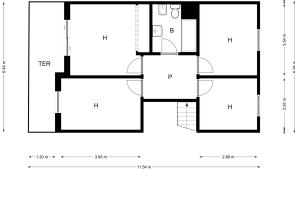

This property stands out for its cozy design and brightness, offering a warm and sophisticated atmosphere. Upon

entering, you will be greeted by an elegant foyer that will lead you to a living room with access to the terrace, then you will find the kitchen and a guest bathroom. Upstairs you will find four bedrooms with a complete bathroom. On the first floor there is a spacious garage. The spaces are spacious and well distributed, ideal to enjoy moments with family or friends.