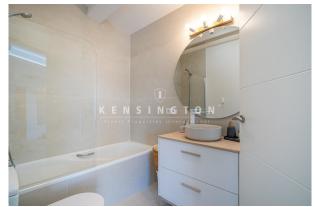

Layout of the villa (approx. 181m² + 50m² garage): on the ground floor, spacious living/dining area with open-plan kitchen, 1 bathroom, utility room; on the upper floor, 2 twin bedrooms, 1 open space (currently playroom, apt for 1-2 twin bedrooms), 2 bathrooms (1 en suite). Under the terrace a GARAGE for 2-3 cars. Equipment: FURNITURE, fitted kitchen (BOSCH, BORA), tiled floors, fitted wardrobes, fireplace, showers & bathtub, double glazing, AC hot/cold, CENTRAL HEATING, water softener, electric awnings, BBQ, outdoor shower.