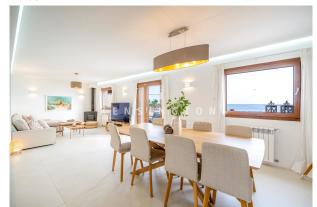

## **Description:**

This glorious BEACH HOUSE with pool is situated IN 1st SEA LINE in Palma de Mallorca. Sea access is right in front of the house. You can store surfboards or jet skis in the garage and set sail in front of your house.

It is an old summer house from the 19th century. It was COMPLETELY REFURBISHED in 2022 (incl. roof with thermal insulation, plumbing, electrical installation). In front of the living area there is a SEA-VIEW TERRACE (40m²) with south-west orientation. Two bedrooms have windows to the sea. Behind the house there is a cosy GARDEN (about 200m²) with a POOL (6x4 m) and total privacy.

Layout of the villa (approx. 181m² + 50m² garage): on the ground floor, spacious living/dining area with open-plan kitchen, 1 bathroom, utility room; on the upper floor, 2 twin bedrooms, 1 open space (currently playroom, apt for 1-2 twin bedrooms), 2 bathrooms (1 en suite). Under the terrace a GARAGE for 2-3 cars. Equipment: FURNITURE, fitted kitchen (BOSCH, BORA), tiled floors, fitted wardrobes, fireplace, showers & bathtub, double glazing, AC hot/cold, CENTRAL HEATING, water softener, electric awnings, BBQ, outdoor shower.