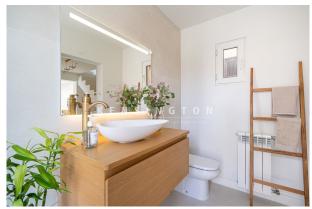

Layout of the villa (approx. 181m² + 50m² garage): on the ground floor, spacious living/dining area with open-plan kitchen, 1 bathroom, utility room; on the upper floor, 2 twin bedrooms, 1 open space (currently playroom, apt for 1-2 twin bedrooms), 2 bathrooms (1 en suite). Under the terrace a GARAGE for 2-3 cars. Equipment: FURNITURE, fitted kitchen (BOSCH, BORA), tiled floors, fitted wardrobes, fireplace, showers & bathtub, double glazing, AC hot/cold, CENTRAL HEATING, water softener, electric awnings, BBQ, outdoor shower.