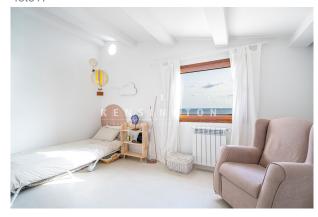

Layout of the villa (approx. 181m² + 50m² garage): on the ground floor, spacious living/dining area with open-plan kitchen, 1 bathroom, utility room; on the upper floor, 2 twin bedrooms, 1 open space (currently playroom, apt for 1-2 twin bedrooms), 2 bathrooms (1 en suite). Under the terrace a GARAGE for 2-3 cars. Equipment: FURNITURE, fitted kitchen (BOSCH, BORA), tiled floors, fitted wardrobes, fireplace, showers & bathtub, double glazing, AC hot/cold, CENTRAL HEATING, water softener, electric awnings, BBQ, outdoor shower.