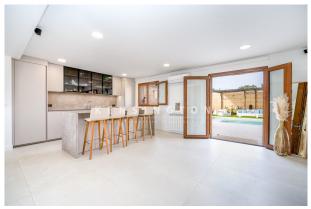

Layout of the villa (approx. 181m² + 50m² garage): on the ground floor, spacious living/dining area with open-plan kitchen, 1 bathroom, utility room; on the upper floor, 2 twin bedrooms, 1 open space (currently playroom, apt for 1-2 twin bedrooms), 2 bathrooms (1 en suite). Under the terrace a GARAGE for 2-3 cars. Equipment: FURNITURE, fitted kitchen (BOSCH, BORA), tiled floors, fitted wardrobes, fireplace, showers & bathtub, double glazing, AC hot/cold, CENTRAL HEATING, water softener, electric awnings, BBQ, outdoor shower.