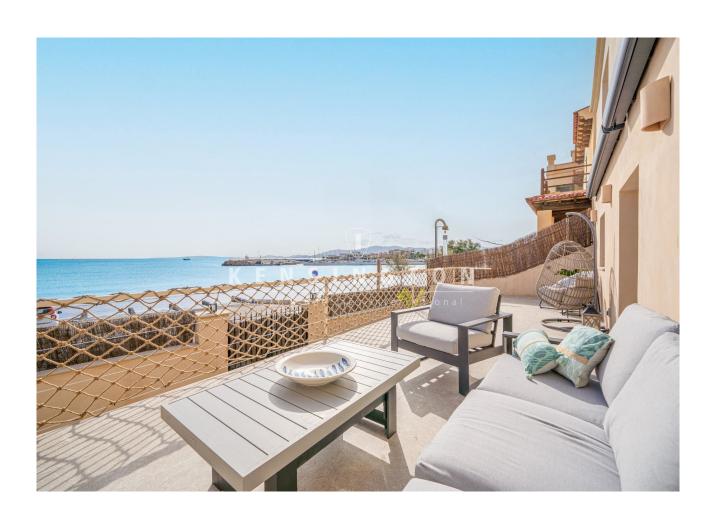

## **Description:**

This glorious BEACH HOUSE with pool is situated IN 1st SEA LINE in Palma de Mallorca. Sea access is right in front of the house. You can store surfboards or jet skis in the garage and set sail in front of your house.

It is an old summer house from the 19th century. It was COMPLETELY REFURBISHED in 2022 (incl. roof with thermal insulation, plumbing, electrical installation). In front of the living area there is a SEA-VIEW TERRACE (40m²) with south-west orientation. Two bedrooms have windows to the sea. Behind the house there is a cosy GARDEN (about 200m²) with a POOL (6x4 m) and total privacy.