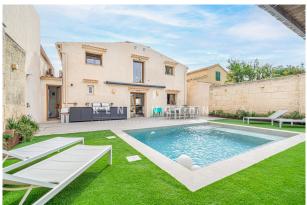

## **Description:**

This glorious BEACH HOUSE with pool is situated IN 1st SEA LINE in Palma de Mallorca. Sea access is right in front of the house. You can store surfboards or jet skis in the garage and set sail in front of your house.

It is an old summer house from the 19th century. It was COMPLETELY REFURBISHED in 2022 (incl. roof with thermal insulation, plumbing, electrical installation). In front of the living area there is a SEA-VIEW TERRACE (40m²) with south-west orientation. Two bedrooms have windows to the sea. Behind the house there is a cosy GARDEN (about 200m²) with a POOL (6x4 m) and total privacy.

Layout of the villa (approx. 181m² + 50m² garage): on the ground floor, spacious living/dining area with open-plan kitchen, 1 bathroom, utility room; on the upper floor, 2 twin bedrooms, 1 open space (currently playroom, apt for 1-2 twin bedrooms), 2 bathrooms (1 en suite). Under the terrace a GARAGE for 2-3 cars. Equipment: FURNITURE, fitted kitchen (BOSCH, BORA), tiled floors, fitted wardrobes, fireplace, showers & bathtub, double glazing, AC hot/cold, CENTRAL HEATING, water softener, electric awnings, BBQ, outdoor shower.