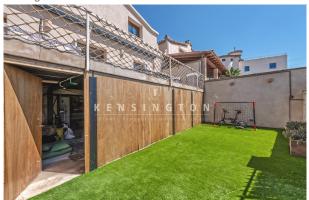

It is an old summer house from the 19th century. It was COMPLETELY REFURBISHED in 2022 (incl. roof with thermal insulation, plumbing, electrical installation). In front of the living area there is a SEA-VIEW TERRACE (40m²) with south-west orientation. Two bedrooms have windows to the sea. Behind the house there is a cosy GARDEN (about 200m²) with a POOL (6x4 m) and total privacy.

Layout of the villa (approx. 181m² + 50m² garage): on the ground floor, spacious living/dining area with open-plan kitchen, 1 bathroom, utility room; on the upper floor, 2 twin bedrooms, 1 open space (currently playroom, apt for 1-2 twin bedrooms), 2 bathrooms (1 en suite). Under the terrace a GARAGE for 2-3 cars. Equipment: FURNITURE, fitted kitchen (BOSCH, BORA), tiled floors, fitted wardrobes, fireplace, showers & bathtub, double glazing, AC hot/cold, CENTRAL HEATING, water softener, electric awnings, BBQ, outdoor shower.

#### Garage