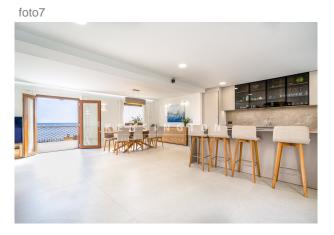

## **Description:**

This glorious BEACH HOUSE with pool is situated IN 1st SEA LINE in Palma de Mallorca. Sea access is right in front of the house. You can store surfboards or jet skis in the garage and set sail in front of your house.

Layout of the villa (approx. 181m² + 50m² garage): on the ground floor, spacious living/dining area with open-plan kitchen, 1 bathroom, utility room; on the upper floor, 2 twin bedrooms, 1 open space (currently playroom, apt for 1-2 twin bedrooms), 2 bathrooms (1 en suite). Under the terrace a GARAGE for 2-3 cars. Equipment: FURNITURE, fitted kitchen (BOSCH, BORA), tiled floors, fitted wardrobes, fireplace, showers & bathtub, double glazing, AC hot/cold, CENTRAL HEATING, water softener, electric awnings, BBQ, outdoor shower.