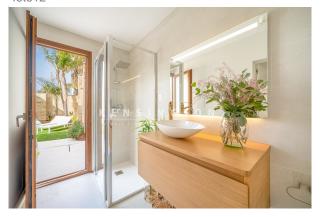

Layout of the villa (approx. 181m² + 50m² garage): on the ground floor, spacious living/dining area with open-plan kitchen, 1 bathroom, utility room; on the upper floor, 2 twin bedrooms, 1 open space (currently playroom, apt for 1-2 twin bedrooms), 2 bathrooms (1 en suite). Under the terrace a GARAGE for 2-3 cars. Equipment: FURNITURE, fitted kitchen (BOSCH, BORA), tiled floors, fitted wardrobes, fireplace, showers & bathtub, double glazing, AC hot/cold, CENTRAL HEATING, water softener, electric awnings, BBQ, outdoor shower.