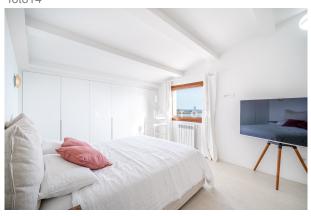

Layout of the villa (approx. 181m² + 50m² garage): on the ground floor, spacious living/dining area with open-plan kitchen, 1 bathroom, utility room; on the upper floor, 2 twin bedrooms, 1 open space (currently playroom, apt for 1-2 twin bedrooms), 2 bathrooms (1 en suite). Under the terrace a GARAGE for 2-3 cars. Equipment: FURNITURE, fitted kitchen (BOSCH, BORA), tiled floors, fitted wardrobes, fireplace, showers & bathtub, double glazing, AC hot/cold, CENTRAL HEATING, water softener, electric awnings, BBQ, outdoor shower.