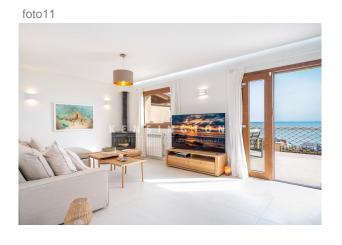

Layout of the villa (approx. 181m² + 50m² garage): on the ground floor, spacious living/dining area with open-plan kitchen, 1 bathroom, utility room; on the upper floor, 2 twin bedrooms, 1 open space (currently playroom, apt for 1-2 twin bedrooms), 2 bathrooms (1 en suite). Under the terrace a GARAGE for 2-3 cars. Equipment: FURNITURE, fitted kitchen (BOSCH, BORA), tiled floors, fitted wardrobes, fireplace, showers & bathtub, double glazing, AC hot/cold, CENTRAL HEATING, water softener, electric awnings, BBQ, outdoor shower.