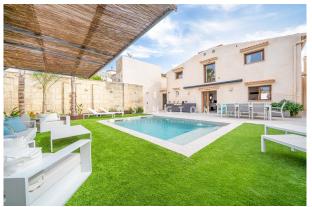

## **Description:**

This glorious BEACH HOUSE with pool is situated IN 1st SEA LINE in Palma de Mallorca. Sea access is right in front of the house. You can store surfboards or jet skis in the garage and set sail in front of your house.

It is an old summer house from the 19th century. It was COMPLETELY REFURBISHED in 2022 (incl. roof with thermal insulation, plumbing, electrical installation). In front of the living area there is a SEA-VIEW TERRACE (40m²) with south-west orientation. Two bedrooms have windows to the sea. Behind the house there is a cosy GARDEN (about 200m²) with a POOL (6x4 m) and total privacy.

Layout of the villa (approx. 181m² + 50m² garage): on the ground floor, spacious living/dining area with open-plan kitchen, 1 bathroom, utility room; on the upper floor, 2 twin bedrooms, 1 open space (currently playroom, apt for 1-2 twin bedrooms), 2 bathrooms (1 en suite). Under the terrace a GARAGE for 2-3 cars. Equipment: FURNITURE, fitted kitchen (BOSCH, BORA), tiled floors, fitted wardrobes, fireplace, showers & bathtub, double glazing, AC hot/cold, CENTRAL HEATING, water softener, electric awnings, BBQ, outdoor shower.