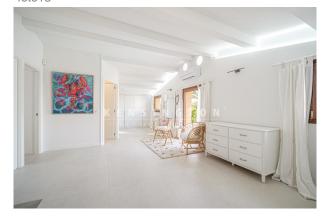

Layout of the villa (approx. 181m² + 50m² garage): on the ground floor, spacious living/dining area with open-plan kitchen, 1 bathroom, utility room; on the upper floor, 2 twin bedrooms, 1 open space (currently playroom, apt for 1-2 twin bedrooms), 2 bathrooms (1 en suite). Under the terrace a GARAGE for 2-3 cars. Equipment: FURNITURE, fitted kitchen (BOSCH, BORA), tiled floors, fitted wardrobes, fireplace, showers & bathtub, double glazing, AC hot/cold, CENTRAL HEATING, water softener, electric awnings, BBQ, outdoor shower.