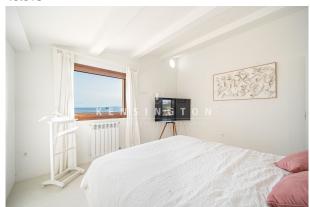

It is an old summer house from the 19th century. It was COMPLETELY REFURBISHED in 2022 (incl. roof with thermal insulation, plumbing, electrical installation). In front of the living area there is a SEA-VIEW TERRACE (40m²) with south-west orientation. Two bedrooms have windows to the sea. Behind the house there is a cosy GARDEN (about 200m²) with a POOL (6x4 m) and total privacy.

Layout of the villa (approx. 181m² + 50m² garage): on the ground floor, spacious living/dining area with open-plan kitchen, 1 bathroom, utility room; on the upper floor, 2 twin bedrooms, 1 open space (currently playroom, apt for 1-2 twin bedrooms), 2 bathrooms (1 en suite). Under the terrace a GARAGE for 2-3 cars. Equipment: FURNITURE, fitted kitchen (BOSCH, BORA), tiled floors, fitted wardrobes, fireplace, showers & bathtub, double glazing, AC hot/cold, CENTRAL HEATING, water softener, electric awnings, BBQ, outdoor shower.