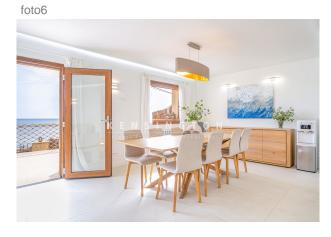

Layout of the villa (approx. 181m² + 50m² garage): on the ground floor, spacious living/dining area with open-plan kitchen, 1 bathroom, utility room; on the upper floor, 2 twin bedrooms, 1 open space (currently playroom, apt for 1-2 twin bedrooms), 2 bathrooms (1 en suite). Under the terrace a GARAGE for 2-3 cars. Equipment: FURNITURE, fitted kitchen (BOSCH, BORA), tiled floors, fitted wardrobes, fireplace, showers & bathtub, double glazing, AC hot/cold, CENTRAL HEATING, water softener, electric awnings, BBQ, outdoor shower.