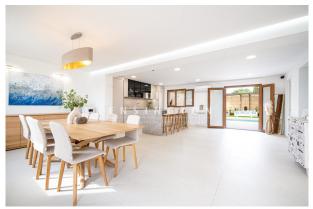

Layout of the villa (approx. 181m² + 50m² garage): on the ground floor, spacious living/dining area with open-plan kitchen, 1 bathroom, utility room; on the upper floor, 2 twin bedrooms, 1 open space (currently playroom, apt for 1-2 twin bedrooms), 2 bathrooms (1 en suite). Under the terrace a GARAGE for 2-3 cars. Equipment: FURNITURE, fitted kitchen (BOSCH, BORA), tiled floors, fitted wardrobes, fireplace, showers & bathtub, double glazing, AC hot/cold, CENTRAL HEATING, water softener, electric awnings, BBQ, outdoor shower.