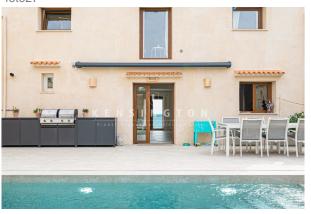

## **Description:**

This glorious BEACH HOUSE with pool is situated IN 1st SEA LINE in Palma de Mallorca. Sea access is right in front of the house. You can store surfboards or jet skis in the garage and set sail in front of your house.

It is an old summer house from the 19th century. It was COMPLETELY REFURBISHED in 2022 (incl. roof with thermal insulation, plumbing, electrical installation). In front of the living area there is a SEA-VIEW TERRACE (40m²) with south-west orientation. Two bedrooms have windows to the sea. Behind the house there is a cosy GARDEN (about 200m²) with a POOL (6x4 m) and total privacy.