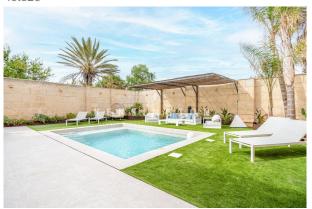

It is an old summer house from the 19th century. It was COMPLETELY REFURBISHED in 2022 (incl. roof with thermal insulation, plumbing, electrical installation). In front of the living area there is a SEA-VIEW TERRACE (40m²) with south-west orientation. Two bedrooms have windows to the sea. Behind the house there is a cosy GARDEN (about 200m²) with a POOL (6x4 m) and total privacy.

Layout of the villa (approx. 181m² + 50m² garage): on the ground floor, spacious living/dining area with open-plan kitchen, 1 bathroom, utility room; on the upper floor, 2 twin bedrooms, 1 open space (currently playroom, apt for 1-2 twin bedrooms), 2 bathrooms (1 en suite). Under the terrace a GARAGE for 2-3 cars. Equipment: FURNITURE, fitted kitchen (BOSCH, BORA), tiled floors, fitted wardrobes, fireplace, showers & bathtub, double glazing, AC hot/cold, CENTRAL HEATING, water softener, electric awnings, BBQ, outdoor shower.