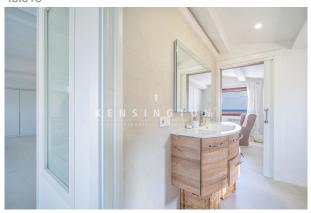

Layout of the villa (approx. 181m² + 50m² garage): on the ground floor, spacious living/dining area with open-plan kitchen, 1 bathroom, utility room; on the upper floor, 2 twin bedrooms, 1 open space (currently playroom, apt for 1-2 twin bedrooms), 2 bathrooms (1 en suite). Under the terrace a GARAGE for 2-3 cars. Equipment: FURNITURE, fitted kitchen (BOSCH, BORA), tiled floors, fitted wardrobes, fireplace, showers & bathtub, double glazing, AC hot/cold, CENTRAL HEATING, water softener, electric awnings, BBQ, outdoor shower.