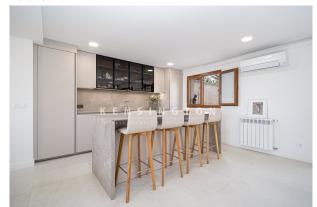

Layout of the villa (approx. 181m² + 50m² garage): on the ground floor, spacious living/dining area with open-plan kitchen, 1 bathroom, utility room; on the upper floor, 2 twin bedrooms, 1 open space (currently playroom, apt for 1-2 twin bedrooms), 2 bathrooms (1 en suite). Under the terrace a GARAGE for 2-3 cars. Equipment: FURNITURE, fitted kitchen (BOSCH, BORA), tiled floors, fitted wardrobes, fireplace, showers & bathtub, double glazing, AC hot/cold, CENTRAL HEATING, water softener, electric awnings, BBQ, outdoor shower.