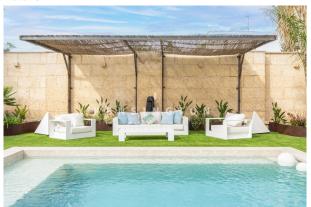

It is an old summer house from the 19th century. It was COMPLETELY REFURBISHED in 2022 (incl. roof with thermal insulation, plumbing, electrical installation). In front of the living area there is a SEA-VIEW TERRACE (40m²) with south-west orientation. Two bedrooms have windows to the sea. Behind the house there is a cosy GARDEN (about 200m²) with a POOL (6x4 m) and total privacy.

Layout of the villa (approx. 181m² + 50m² garage): on the ground floor, spacious living/dining area with open-plan kitchen, 1 bathroom, utility room; on the upper floor, 2 twin bedrooms, 1 open space (currently playroom, apt for 1-2 twin bedrooms), 2 bathrooms (1 en suite). Under the terrace a GARAGE for 2-3 cars. Equipment: FURNITURE, fitted kitchen (BOSCH, BORA), tiled floors, fitted wardrobes, fireplace, showers & bathtub, double glazing, AC hot/cold, CENTRAL HEATING, water softener, electric awnings, BBQ, outdoor shower.