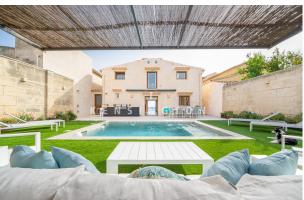

It is an old summer house from the 19th century. It was COMPLETELY REFURBISHED in 2022 (incl. roof with thermal insulation, plumbing, electrical installation). In front of the living area there is a SEA-VIEW TERRACE (40m²) with south-west orientation. Two bedrooms have windows to the sea. Behind the house there is a cosy GARDEN (about 200m²) with a POOL (6x4 m) and total privacy.

Layout of the villa (approx. 181m² + 50m² garage): on the ground floor, spacious living/dining area with open-plan kitchen, 1 bathroom, utility room; on the upper floor, 2 twin bedrooms, 1 open space (currently playroom, apt for 1-2 twin bedrooms), 2 bathrooms (1 en suite). Under the terrace a GARAGE for 2-3 cars. Equipment: FURNITURE, fitted kitchen (BOSCH, BORA), tiled floors, fitted wardrobes, fireplace, showers & bathtub, double glazing, AC hot/cold, CENTRAL HEATING, water softener, electric awnings, BBQ, outdoor shower.