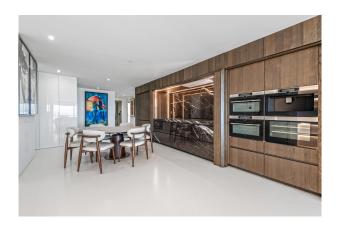

An open plan living-dining room with modern open plan kitchen and access to the terrace offers a seamless indoor-outdoor living experience with stunning panoramic views over the harbour.

The flat has 3 spacious bedrooms, each with 1 en-suite bathroom.

Here has been carefully renovated to high standards, with modern finishes and contemporary design elements.

The spacious outdoor area is perfect for entertaining guests, dining all fresco or simply relaxing and enjoying the views. Two garage spaces are included in the price. They are located in a building directly opposite and give you a carefree feeling and security.