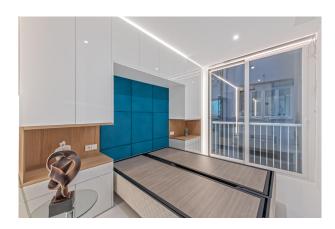

An open plan living-dining room with modern open plan kitchen and access to the terrace offers a seamless indoor-outdoor living experience with stunning panoramic views over the harbour.

The flat has 3 spacious bedrooms, each with 1 en-suite bathroom.

Here has been carefully renovated to high standards, with modern finishes and contemporary design elements.

The spacious outdoor area is perfect for entertaining guests, dining all fresco or simply relaxing and enjoying the views. Two garage spaces are included in the price. They are located in a building directly opposite and give you a carefree feeling and security.