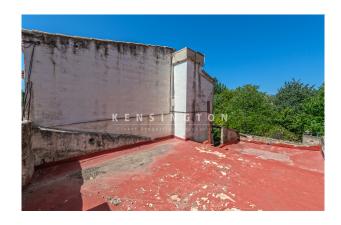

# **Description:**

This plot with a current construction is located in the Establiments, Palma de Mallorca. A residential area between city and countryside.

The plot is adapt to build to a modern villa with pool, or a residential building, consisting of 3 floors.

The distribution of the current house is approx. 326m2 and divided into two apartments:

Ground floor apartment - 4 bedrooms, 1 bathroom, reception, dining room, kitchen and a large garage with access to a large garden.

1st floor apartment - 3 bedrooms, 1 bathroom, kitchen and dining room with a terrace of approx 8m2

Please contact us for further information or to arrange a viewing. The information of this exposé was provided by the property owner, this is why we cannot take the responsibility for the correctness of this data. Kensington REF: KPP07202