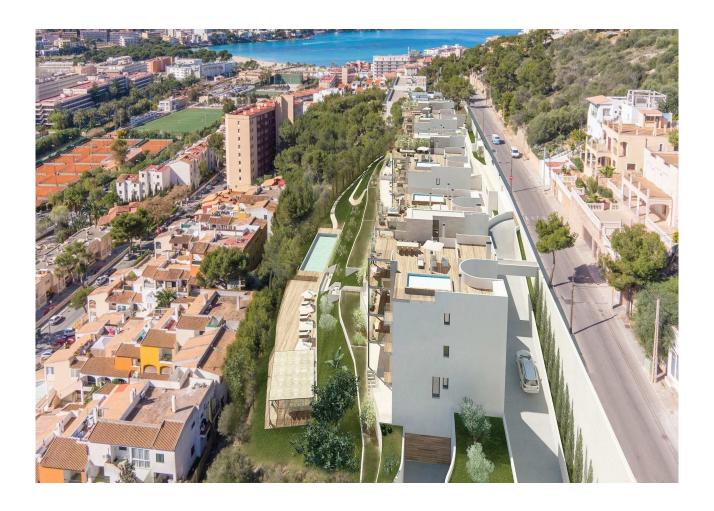

The residential complex will have a total of 24 apartments divided into 3 blocks, an Otis passenger lift, a spacious underground car park, a communal infinity pool, as well as many green areas.

Additional features are as follows: Marble floors, underfloor heating, Daikin air conditioning w/c, underground parking space, aluminium windows with double glazing, Miele kitchen appliances.