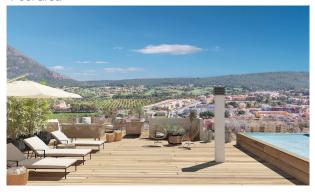

### **Description:**

This elegant penthouse is currently under construction and is expected to be completed End of 2024.

With a living area of 137m2, it will have 4 bedrooms, 3 bathrooms, at least one of them en suite, a large open plan kitchen with Miele appliances and a 90m2 terrace with views of the mountains and the sea.