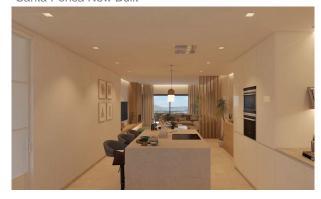

### **Description:**

This elegant penthouse is currently under construction and is expected to be completed End of 2024.

With a living area of 137m2, it will have 4 bedrooms, 3 bathrooms, at least one of them en suite, a large open plan kitchen with Miele appliances and a 90m2 terrace with views of the mountains and the sea.

The residential complex will have a total of 24 apartments divided into 3 blocks, an Otis passenger lift, a spacious underground car park, a communal infinity pool, as well as many green areas.

Additional features are as follows: Marble floors, underfloor heating, Daikin air conditioning w/c, underground parking space, aluminium windows with double glazing, Miele kitchen appliances.