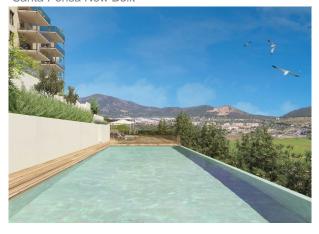

The residential complex will have a total of 24 apartments divided into 3 blocks, an Otis passenger lift, a spacious underground car park, a communal infinity pool, as well as many green areas.

Additional features are as follows: Marble floors, underfloor heating, Daikin air conditioning w/c, underground parking space, aluminium windows with double glazing, Miele kitchen appliances.