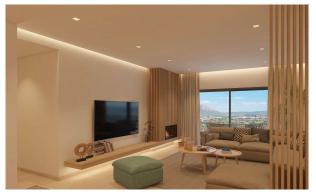

### **Description:**

This elegant penthouse is currently under construction and is expected to be completed End of 2024.

With a living area of 137m2, it will have 4 bedrooms, 3 bathrooms, at least one of them en suite, a large open plan kitchen with Miele appliances and a 90m2 terrace with views of the mountains and the sea.

The residential complex will have a total of 24 apartments divided into 3 blocks, an Otis passenger lift, a spacious underground car park, a communal infinity pool, as well as many green areas.

Additional features are as follows: Marble floors, underfloor heating, Daikin air conditioning w/c, underground parking space, aluminium windows with double glazing, Miele kitchen appliances.