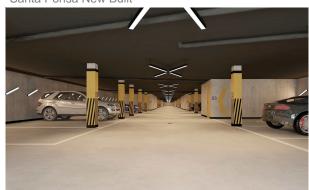

The residential complex will have a total of 24 apartments divided into 3 blocks, an Otis passenger lift, a spacious underground car park, a communal infinity pool, as well as many green areas.

Additional features are as follows: Marble floors, underfloor heating, Daikin air conditioning w/c, underground parking space, aluminium windows with double glazing, Miele kitchen appliances.