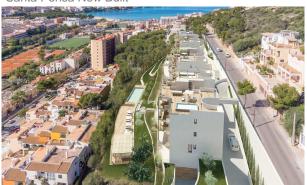

The residential complex will have a total of 24 apartments divided into 3 blocks, an Otis passenger lift, a spacious underground car park, a communal infinity pool, as well as many green areas.

Additional features are as follows: Marble floors, underfloor heating, Daikin air conditioning w/c, underground parking space, aluminium windows with double glazing, Miele kitchen appliances.

#### images

Pool area

Santa Ponsa New Built

Santa Ponsa New Built

Santa Ponsa New Built

Santa Ponsa New Built

Santa Ponsa New Built

Santa Ponsa New Built