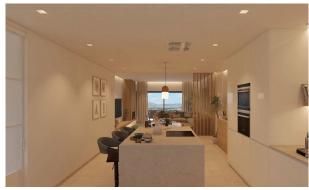

#### **Description:**

This elegant penthouse is currently under construction and is expected to be completed in the summer of 2025. With a living area of 137m2, it will have 4 bedrooms, 3 bathrooms, at least one of them en suite, a large open plan kitchen with Miele appliances and a 90m2 terrace with views of the mountains and the sea.

The residential complex will have a total of 24 apartments divided into 3 blocks, an Otis passenger lift, a spacious underground car park, a communal infinity pool, as well as many green areas.

Additional features are as follows: Marble floors, underfloor heating, Daikin air conditioning w/c, underground parking space, aluminium windows with double glazing, Miele kitchen appliances.