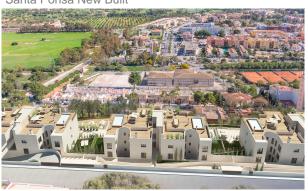

The residential complex will have a total of 24 apartments divided into 3 blocks, an Otis passenger lift, a spacious underground car park, a communal infinity pool, as well as many green areas.

Additional features are as follows: Marble floors, underfloor heating, Daikin air conditioning w/c, underground parking space, aluminium windows with double glazing, Miele kitchen appliances.