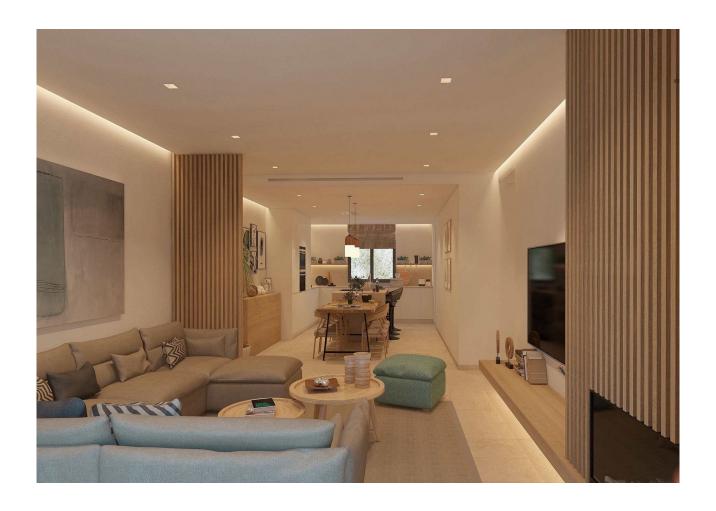

#### **Description:**

This elegant penthouse is currently under construction and is expected to be completed in the summer of 2025. With a living area of 137m2, it will have 4 bedrooms, 3 bathrooms, at least one of them en suite, a large open plan kitchen with Miele appliances and a 90m2 terrace with views of the mountains and the sea.

The residential complex will have a total of 24 apartments divided into 3 blocks, an Otis passenger lift, a spacious underground car park, a communal infinity pool, as well as many green areas.

Additional features are as follows: Marble floors, underfloor heating, Daikin air conditioning w/c, underground parking space, aluminium windows with double glazing, Miele kitchen appliances.