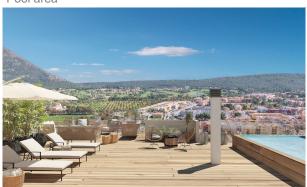

The residential complex will have a total of 24 apartments divided into 3 blocks, an Otis passenger lift, a spacious underground car park, a communal infinity pool, as well as many green areas.

Additional features are as follows: Marble floors, underfloor heating, Daikin air conditioning w/c, underground parking space, aluminium windows with double glazing, Miele kitchen appliances.

#### images

Pool area

Santa Ponsa New Built

Santa Ponsa New Built

Santa Ponsa New Built

Santa Ponsa New Built

Santa Ponsa New Built

Santa Ponsa New Built