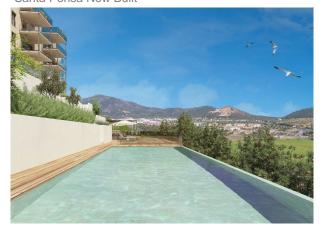

The residential complex will have a total of 24 apartments divided into 3 blocks, an Otis passenger lift, a spacious underground car park, a communal infinity pool, as well as many green areas.

Additional features are as follows: Marble floors, underfloor heating, Daikin air conditioning w/c, underground parking space, aluminium windows with double glazing, Miele kitchen appliances.

#### images

Pool area

Santa Ponsa New Built

Santa Ponsa New Built

Santa Ponsa New Built

Santa Ponsa New Built

Santa Ponsa New Built

Santa Ponsa New Built