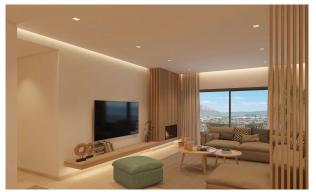

#### **Description:**

This elegant penthouse is currently under construction and is expected to be completed in the summer of 2025. With a living area of 137m2, it will have 4 bedrooms, 3 bathrooms, at least one of them en suite, a large open plan kitchen with Miele appliances and a 90m2 terrace with views of the mountains and the sea.

The residential complex will have a total of 24 apartments divided into 3 blocks, an Otis passenger lift, a spacious underground car park, a communal infinity pool, as well as many green areas.

Additional features are as follows: Marble floors, underfloor heating, Daikin air conditioning w/c, underground parking space, aluminium windows with double glazing, Miele kitchen appliances.