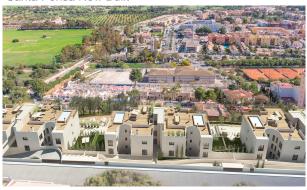

The residential complex will have a total of 24 apartments divided into 3 blocks, an Otis passenger lift, a spacious underground car park, a communal infinity pool, as well as many green areas.

Additional features are as follows: Marble floors, underfloor heating, Daikin air conditioning w/c, underground parking space, aluminium windows with double glazing, Miele kitchen appliances.