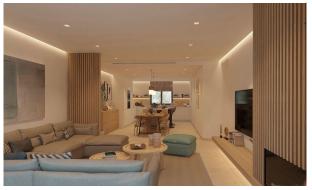

### **Description:**

This tasteful flat is currently under construction and is expected to be completed end of 2024.

With a living area of 137m2, it will have 4 bedrooms, 3 bathrooms, at least one of which will be en-suite, a large open kitchen with Miele kitchen appliances, as well as an 90m2 garden with direct access from the living room with views over the mountains and green spaces.

The residential complex will have a total of 24 apartments divided into 3 blocks, an Otis passenger lift, a spacious underground car park, a communal infinity pool, as well as many green areas.

Additional features are as follows: Marble floors, underfloor heating, Daikin air conditioning w/c, underground parking space, aluminium windows with double glazing, Miele kitchen appliances.