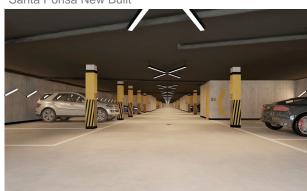

The residential complex will have a total of 24 apartments divided into 3 blocks, an Otis passenger lift, a spacious underground car park, a communal infinity pool, as well as many green areas.

Additional features are as follows: Marble floors, underfloor heating, Daikin air conditioning w/c, underground parking space, aluminium windows with double glazing, Miele kitchen appliances.