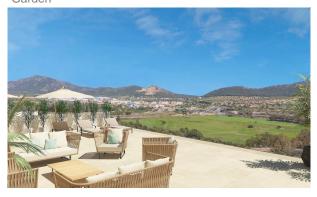

### **Description:**

This tasteful flat is currently under construction and is expected to be completed end of 2024.

With a living area of 137m2, it will have 4 bedrooms, 3 bathrooms, at least one of which will be en-suite, a large open kitchen with Miele kitchen appliances, as well as an 90m2 garden with direct access from the living room with views over the mountains and green spaces.

The residential complex will have a total of 24 apartments divided into 3 blocks, an Otis passenger lift, a spacious underground car park, a communal infinity pool, as well as many green areas.

Additional features are as follows: Marble floors, underfloor heating, Daikin air conditioning w/c, underground parking space, aluminium windows with double glazing, Miele kitchen appliances.