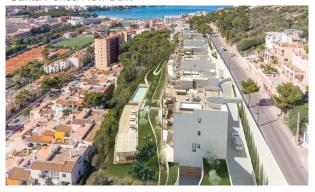

# New Built Garden Apartment in Santa Ponsa

The residential complex will have a total of 24 apartments divided into 3 blocks, an Otis passenger lift, a spacious underground car park, a communal infinity pool, as well as many green areas.

Additional features are as follows: Marble floors, underfloor heating, Daikin air conditioning w/c, underground parking space, aluminium windows with double glazing, Miele kitchen appliances.