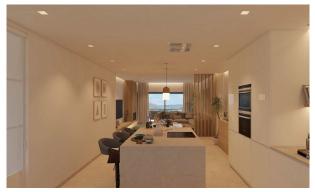

### **Description:**

This tasteful flat is currently under construction and is expected to be completed end of 2024.

With a living area of 137m2, it will have 4 bedrooms, 3 bathrooms, at least one of which will be en-suite, a large open kitchen with Miele kitchen appliances, as well as an 90m2 garden with direct access from the living room with views over the mountains and green spaces.