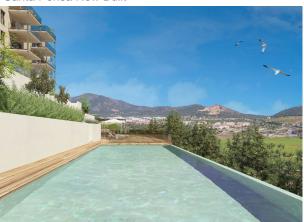

The residential complex will have a total of 24 apartments divided into 3 blocks, an Otis passenger lift, a spacious underground car park, a communal infinity pool, as well as many green areas.

Additional features are as follows: Marble floors, underfloor heating, Daikin air conditioning w/c, underground parking space, aluminium windows with double glazing, Miele kitchen appliances.