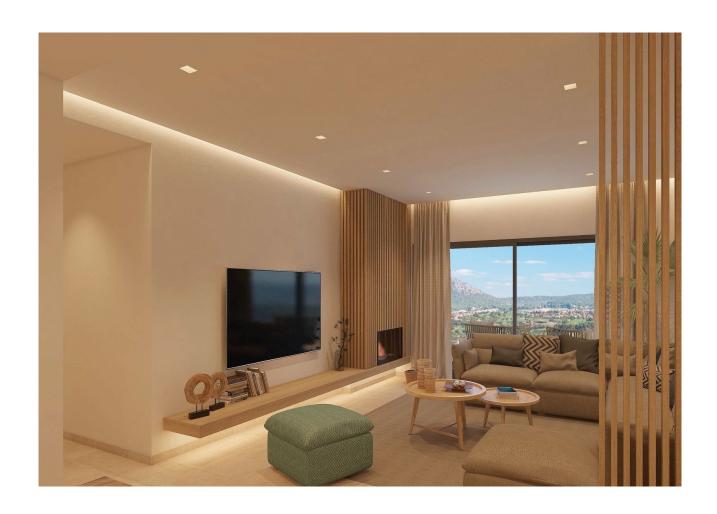

### **Description:**

This tasteful flat is currently under construction and is expected to be completed end of 2024.

With a living area of 137m2, it will have 4 bedrooms, 3 bathrooms, at least one of which will be en-suite, a large open kitchen with Miele kitchen appliances, as well as an 90m2 garden with direct access from the living room with views over the mountains and green spaces.

The residential complex will have a total of 24 apartments divided into 3 blocks, an Otis passenger lift, a spacious underground car park, a communal infinity pool, as well as many green areas.

Additional features are as follows: Marble floors, underfloor heating, Daikin air conditioning w/c, underground parking space, aluminium windows with double glazing, Miele kitchen appliances.