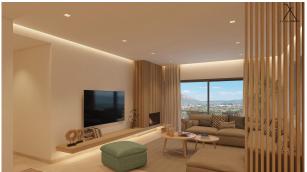

## **Description:**

This tasteful flat is currently under construction and is expected to be completed in summer 2025.

With a living area of 137m2, it will have 4 bedrooms, 3 bathrooms, at least one of which will be en-suite, a large open kitchen with Miele kitchen appliances, as well as an 18m2 terrace with direct access from the living room with views over the mountains and green spaces.

The residential complex will have a total of 24 apartments divided into 3 blocks, an Otis passenger lift, a spacious underground car park, a communal infinity pool, as well as many green areas.

Additional features are as follows: Marble floors, underfloor heating, Daikin air conditioning w/c, underground parking space, aluminium windows with double glazing, Miele kitchen appliances.

## images

Bird perspectiv

Frontal view of building

Kitchen

Living area