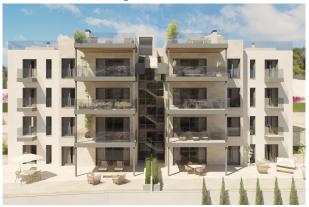

The residential complex will have a total of 24 apartments divided into 3 blocks, an Otis passenger lift, a spacious underground car park, a communal infinity pool, as well as many green areas.

Additional features are as follows: Marble floors, underfloor heating, Daikin air conditioning w/c, underground parking space, aluminium windows with double glazing, Miele kitchen appliances.

## images

Bird perspectiv

Frontal view of building

Kitchen

Living area