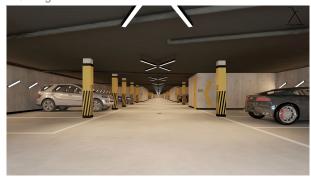

The residential complex will have a total of 24 apartments divided into 3 blocks, an Otis passenger lift, a spacious underground car park, a communal infinity pool, as well as many green areas.

Additional features are as follows: Marble floors, underfloor heating, Daikin air conditioning w/c, underground parking space, aluminium windows with double glazing, Miele kitchen appliances.

#### Outside view

Parking

Pool

Terrace

View interior terrace