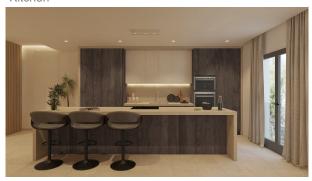

## **Description:**

This tasteful flat is currently under construction and is expected to be completed in summer 2025.

With a living area of 137m2, it will have 4 bedrooms, 3 bathrooms, at least one of which will be en-suite, a large open kitchen with Miele kitchen appliances, as well as an 18m2 terrace with direct access from the living room with views over the mountains and green spaces.

The residential complex will have a total of 24 apartments divided into 3 blocks, an Otis passenger lift, a spacious underground car park, a communal infinity pool, as well as many green areas.

Additional features are as follows: Marble floors, underfloor heating, Daikin air conditioning w/c, underground parking space, aluminium windows with double glazing, Miele kitchen appliances.

## images

Bird perspectiv

Frontal view of building

Kitchen

Living area