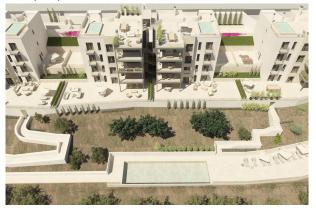

The residential complex will have a total of 24 apartments divided into 3 blocks, an Otis passenger lift, a spacious underground car park, a communal infinity pool, as well as many green areas.

Additional features are as follows: Marble floors, underfloor heating, Daikin air conditioning w/c, underground parking space, aluminium windows with double glazing, Miele kitchen appliances.

## images

Bird perspectiv

Frontal view of building

Kitchen

Living area