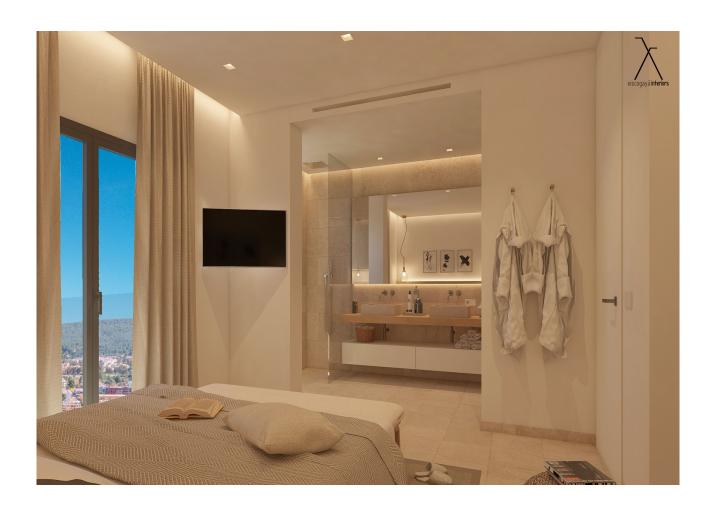

## **Description:**

This tasteful flat is currently under construction and is expected to be completed in summer 2025.

With a living area of 137m2, it will have 4 bedrooms, 3 bathrooms, at least one of which will be en-suite, a large open kitchen with Miele kitchen appliances, as well as an 18m2 terrace with direct access from the living room with views over the mountains and green spaces.

The residential complex will have a total of 24 apartments divided into 3 blocks, an Otis passenger lift, a spacious underground car park, a communal infinity pool, as well as many green areas.

Additional features are as follows: Marble floors, underfloor heating, Daikin air conditioning w/c, underground parking space, aluminium windows with double glazing, Miele kitchen appliances.