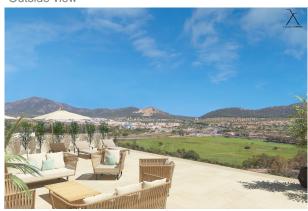

## **Description:**

This tasteful flat is currently under construction and is expected to be completed in summer 2025.

With a living area of 137m2, it will have 4 bedrooms, 3 bathrooms, at least one of which will be en-suite, a large open kitchen with Miele kitchen appliances, as well as an 18m2 terrace with direct access from the living room with views over the mountains and green spaces.

#### Outside view

Parking

Pool

Terrace

View interior terrace