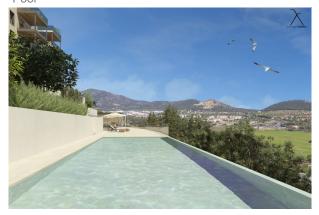

The residential complex will have a total of 24 apartments divided into 3 blocks, an Otis passenger lift, a spacious underground car park, a communal infinity pool, as well as many green areas.

Additional features are as follows: Marble floors, underfloor heating, Daikin air conditioning w/c, underground parking space, aluminium windows with double glazing, Miele kitchen appliances.

#### Outside view

Parking

Pool

Terrace

View interior terrace