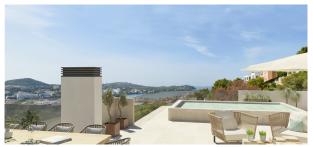

## **Description:**

This tasteful flat is currently under construction and is expected to be completed in summer 2025.

With a living area of 137m2, it will have 4 bedrooms, 3 bathrooms, at least one of which will be en-suite, a large open kitchen with Miele kitchen appliances, as well as an 18m2 terrace with direct access from the living room with views over the mountains and green spaces.

The residential complex will have a total of 24 apartments divided into 3 blocks, an Otis passenger lift, a spacious underground car park, a communal infinity pool, as well as many green areas.

Additional features are as follows: Marble floors, underfloor heating, Daikin air conditioning w/c, underground parking space, aluminium windows with double glazing, Miele kitchen appliances.