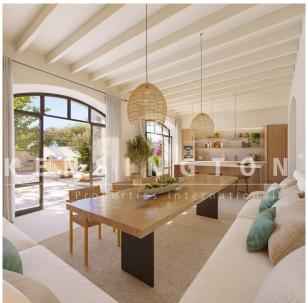

## **Description:**

This modern new-build project with panoramic views and pool is located in the center of Santa Maria, Mallorca. Two almost identical exclusive townhouses with high-quality interior design and the latest technical equipment are being built in a quiet village street in Santa Maria. The modern architecture is in perfect symbiosis with authentic Mallorcan charm. The townhouse on the right-hand side will extend over 456 m<sup>2</sup> and each of the three living levels, but above all the library and the 45 m<sup>2</sup> roof terrace, will offer spectacular mountain views. The communicative center of the house is the spacious living, dining and cooking area. The garden and pool area are also part of the living space in the Mediterranean room almost all year round. The 3 bedrooms with comfortable fitted wardrobes and 2 bathrooms are located on the upper floor. The master bedroom will offer a balcony, a bathroom en suite and unique mountain views. Further features: Connection to the public electricity and water network, saltwater pool, garage, floor-to-ceiling wooden ISO windows, natural stone and wooden floors, underfloor heating, air - heat pump, centralized air conditioning, outdoor kitchen with BBQ place, high-quality electrical appliances and fittings. Please contact us for further information or for a viewing. All information without guarantee. Kensington reference: KPP07331