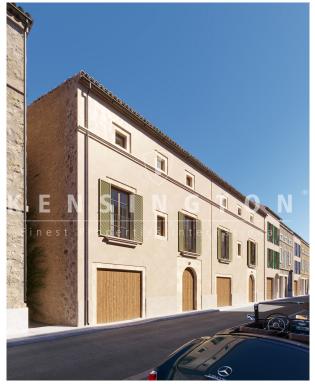

## **Description:**

This modern new-build project with panoramic views and pool is located in the center of Santa Maria, Mallorca. Two almost identical exclusive townhouses with high-quality interior design and the latest technical equipment are being built in a quiet village street in Santa Maria. The modern architecture is in perfect symbiosis with authentic Mallorcan charm. The townhouse on the right-hand side will extend over 456 m<sup>2</sup> and each of the three living levels, but above all the library and the 45 m<sup>2</sup> roof terrace, will offer spectacular mountain views. The communicative center of the house is the spacious living, dining and cooking area. The garden and pool area are also part of the living space in the Mediterranean room almost all year round. The 3 bedrooms with comfortable fitted wardrobes and 2 bathrooms are located on the upper floor. The master bedroom will offer a balcony, a bathroom en suite and unique mountain views. Further features: Connection to the public electricity and water network, saltwater pool, garage, floor-to-ceiling wooden ISO windows, natural stone and wooden floors, underfloor heating, air - heat pump, centralized air conditioning, outdoor kitchen with BBQ place, high-quality electrical appliances and fittings. Please contact us for further information or for a viewing. All information without guarantee. Kensington reference: KPP07331