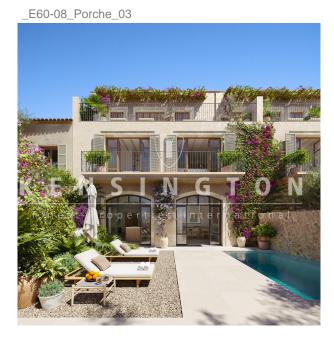

## **Description:**

This modern new-build project with panoramic views and pool is located in the center of Santa Maria, Mallorca. Two almost identical exclusive townhouses with high-quality interior design and the latest technical equipment are being built in a quiet village street in Santa Maria. The modern architecture is in perfect symbiosis with authentic Mallorcan charm. The townhouse on the right-hand side will extend over 456 m<sup>2</sup> and each of the three living levels, but above all the library and the 45 m<sup>2</sup> roof terrace, will offer spectacular mountain views. The communicative center of the house is the spacious living, dining and cooking area. The garden and pool area are also part of the living space in the Mediterranean room almost all year round. The 3 bedrooms with comfortable fitted wardrobes and 2 bathrooms are located on the upper floor. The master bedroom will offer a balcony, a bathroom en suite and unique mountain views. Further features: Connection to the public electricity and water network, saltwater pool, garage, floor-to-ceiling wooden ISO windows, natural stone and wooden floors, underfloor heating, air - heat pump, centralized air conditioning, outdoor kitchen with BBQ place, high-quality electrical appliances and fittings. Please contact us for further information or for a viewing. All information without guarantee. Kensington reference: KPP07331