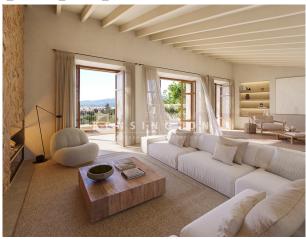

## **Description:**

This modern new-build project with panoramic views and pool is located in the center of Santa Maria, Mallorca. Two almost identical exclusive townhouses with high-quality interior design and the latest technical equipment are being built in a quiet village street in Santa Maria. The modern architecture is in perfect symbiosis with authentic Mallorcan charm. The townhouse on the right-hand side will extend over 456 m<sup>2</sup> and each of the three living levels, but above all the library and the 45 m<sup>2</sup> roof terrace, will offer spectacular mountain views. The communicative center of the house is the spacious living, dining and cooking area. The garden and pool area are also part of the living space in the Mediterranean room almost all year round. The 3 bedrooms with comfortable fitted wardrobes and 2 bathrooms are located on the upper floor. The master bedroom will offer a balcony, a bathroom en suite and unique mountain views. Further features: Connection to the public electricity and water network, saltwater pool, garage, floor-to-ceiling wooden ISO windows, natural stone and wooden floors, underfloor heating, air - heat pump, centralized air conditioning, outdoor kitchen with BBQ place, high-quality electrical appliances and fittings. Please contact us for further information or for a viewing. All information without guarantee. Kensington reference: KPP07331