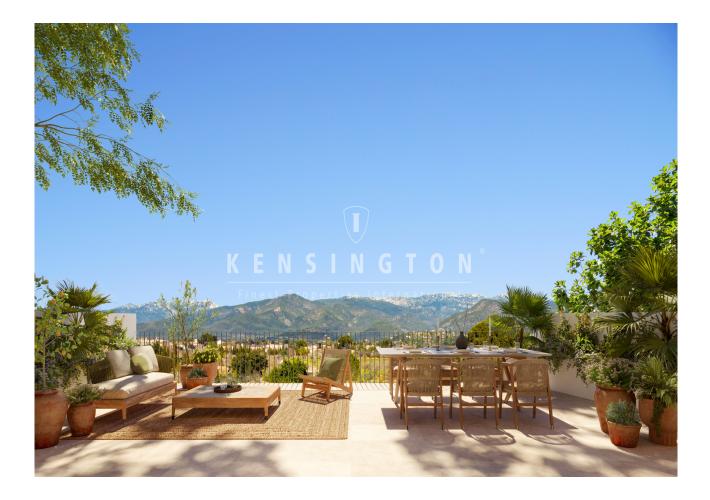

## **Description:**

This modern new-build project with panoramic views and pool is located in the center of Santa Maria, Mallorca. Two almost identical exclusive townhouses with high-quality interior design and the latest technical equipment are being built in a quiet village street in Santa Maria. The modern architecture is in perfect symbiosis with authentic Mallorcan charm. The townhouse on the right-hand side will extend over 456 m<sup>2</sup> and each of the three living levels, but above all the library and the 45 m<sup>2</sup> roof terrace, will offer spectacular mountain views. The communicative center of the house is the spacious living, dining and cooking area. The garden and pool area are also part of the living space in the Mediterranean room almost all year round. The 3 bedrooms with comfortable fitted wardrobes and 2 bathrooms are located on the upper floor. The master bedroom will offer a balcony, a bathroom en suite and unique mountain views. Further features: Connection to the public electricity and water network, saltwater pool, garage, floor-to-ceiling wooden ISO windows, natural stone and wooden floors, underfloor heating, air - heat pump, centralized air conditioning, outdoor kitchen with BBQ place, high-quality electrical appliances and fittings. Please contact us for further information or for a viewing. All information without guarantee. Kensington reference: KPP07331