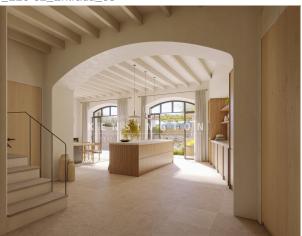

## **Description:**

This modern new-build project with panoramic views and pool is located in the center of Santa Maria, Mallorca. Two almost identical exclusive townhouses with high-quality interior design and the latest technical equipment are being built in a quiet village street in Santa Maria. The modern architecture is in perfect symbiosis with authentic Mallorcan charm. The townhouse on the right-hand side will extend over 456 m<sup>2</sup> and each of the three living levels, but above all the library and the 45 m<sup>2</sup> roof terrace, will offer spectacular mountain views. The communicative center of the house is the spacious living, dining and cooking area. The garden and pool area are also part of the living space in the Mediterranean room almost all year round. The 3 bedrooms with comfortable fitted wardrobes and 2 bathrooms are located on the upper floor. The master bedroom will offer a balcony, a bathroom en suite and unique mountain views. Further features: Connection to the public electricity and water network, saltwater pool, garage, floor-to-ceiling wooden ISO windows, natural stone and wooden floors, underfloor heating, air - heat pump, centralized air conditioning, outdoor kitchen with BBQ place, high-quality electrical appliances and fittings. Please contact us for further information or for a viewing. All information without guarantee. Kensington reference: KPP07331