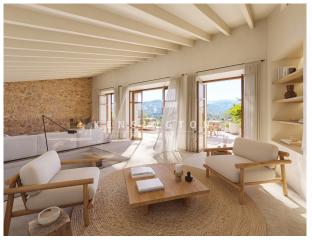

## **Description:**

This modern new-build project with panoramic views and pool is located in the center of Santa Maria, Mallorca. Two almost identical exclusive townhouses with high-quality interior design and the latest technical equipment are being built in a quiet village street in Santa Maria. The modern architecture is in perfect symbiosis with authentic Mallorcan charm. The townhouse on the right-hand side will extend over 456 m<sup>2</sup> and each of the three living levels, but above all the library and the 45 m<sup>2</sup> roof terrace, will offer spectacular mountain views. The communicative center of the house is the spacious living, dining and cooking area. The garden and pool area are also part of the living space in the Mediterranean room almost all year round. The 3 bedrooms with comfortable fitted wardrobes and 2 bathrooms are located on the upper floor. The master bedroom will offer a balcony, a bathroom en suite and unique mountain views. Further features: Connection to the public electricity and water network, saltwater pool, garage, floor-to-ceiling wooden ISO windows, natural stone and wooden floors, underfloor heating, air - heat pump, centralized air conditioning, outdoor kitchen with BBQ place, high-quality electrical appliances and fittings. Please contact us for further information or for a viewing. All information without guarantee. Kensington reference: KPP07331