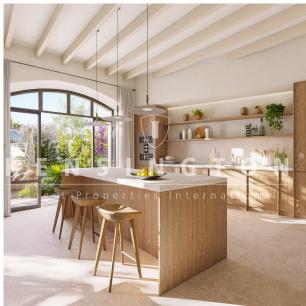

## **Description:**

This modern new-build project with panoramic views and pool is located in the center of Santa Maria, Mallorca. Two almost identical exclusive townhouses with high-quality interior design and the latest technical equipment are being built in a quiet village street in Santa Maria. The modern architecture is in perfect symbiosis with authentic Mallorcan charm. The townhouse on the right-hand side will extend over 456 m<sup>2</sup> and each of the three living levels, but above all the library and the 45 m<sup>2</sup> roof terrace, will offer spectacular mountain views. The communicative center of the house is the spacious living, dining and cooking area. The garden and pool area are also part of the living space in the Mediterranean room almost all year round. The 3 bedrooms with comfortable fitted wardrobes and 2 bathrooms are located on the upper floor. The master bedroom will offer a balcony, a bathroom en suite and unique mountain views. Further features: Connection to the public electricity and water network, saltwater pool, garage, floor-to-ceiling wooden ISO windows, natural stone and wooden floors, underfloor heating, air - heat pump, centralized air conditioning, outdoor kitchen with BBQ place, high-quality electrical appliances and fittings. Please contact us for further information or for a viewing. All information without guarantee. Kensington reference: KPP07331