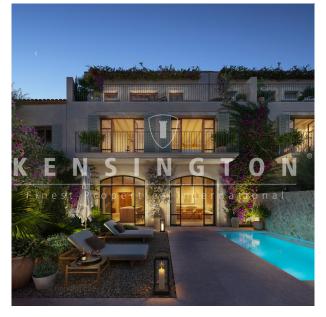

# Modern new-build project with panoramic views and pool in the center of Santa Maria, Mallorca

## **Description:**

This modern new-build project with panoramic views and pool is located in the center of Santa Maria, Mallorca. Two almost identical exclusive townhouses with high-quality interior design and the latest technical equipment are being built in a quiet village street in Santa Maria. The modern architecture is in perfect symbiosis with authentic Mallorcan charm. The townhouse on the right-hand side will extend over 456 m<sup>2</sup> and each of the three living levels, but above all the library and the 45 m<sup>2</sup> roof terrace, will offer spectacular mountain views. The communicative center of the house is the spacious living, dining and cooking area. The garden and pool area are also part of the living space in the Mediterranean room almost all year round. The 3 bedrooms with comfortable fitted wardrobes and 2 bathrooms are located on the upper floor. The master bedroom will offer a balcony, a bathroom en suite and unique mountain views. Further features: Connection to the public electricity and water network, saltwater pool, garage, floor-to-ceiling wooden ISO windows, natural stone and wooden floors, underfloor heating, air - heat pump, centralized air conditioning, outdoor kitchen with BBQ place, high-quality electrical appliances and fittings. Please contact us for further information or for a viewing. All information without guarantee. Kensington reference: KPP07331