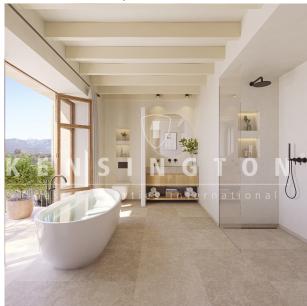

## **Description:**

This modern new-build project with panoramic views and pool is located in the center of Santa Maria, Mallorca. Two almost identical exclusive townhouses with high-quality interior design and the latest technical equipment are being built in a quiet village street in Santa Maria. The modern architecture is in perfect symbiosis with authentic Mallorcan charm. The townhouse on the right-hand side will extend over 456 m<sup>2</sup> and each of the three living levels, but above all the library and the 45 m<sup>2</sup> roof terrace, will offer spectacular mountain views. The communicative center of the house is the spacious living, dining and cooking area. The garden and pool area are also part of the living space in the Mediterranean room almost all year round. The 3 bedrooms with comfortable fitted wardrobes and 2 bathrooms are located on the upper floor. The master bedroom will offer a balcony, a bathroom en suite and unique mountain views. Further features: Connection to the public electricity and water network, saltwater pool, garage, floor-to-ceiling wooden ISO windows, natural stone and wooden floors, underfloor heating, air - heat pump, centralized air conditioning, outdoor kitchen with BBQ place, high-quality electrical appliances and fittings. Please contact us for further information or for a viewing. All information without guarantee. Kensington reference: KPP07331