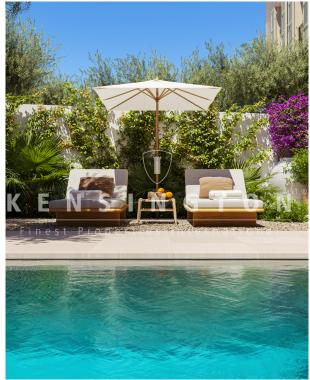

## **Description:**

This modern new-build project with panoramic views and pool is located in the center of Santa Maria, Mallorca. Two almost identical exclusive townhouses with high-quality interior design and the latest technical equipment are being built in a quiet village street in Santa Maria. The modern architecture is in perfect symbiosis with authentic Mallorcan charm. The townhouse on the right-hand side will extend over 456 m<sup>2</sup> and each of the three living levels, but above all the library and the 45 m<sup>2</sup> roof terrace, will offer spectacular mountain views. The communicative center of the house is the spacious living, dining and cooking area. The garden and pool area are also part of the living space in the Mediterranean room almost all year round. The 3 bedrooms with comfortable fitted wardrobes and 2 bathrooms are located on the upper floor. The master bedroom will offer a balcony, a bathroom en suite and unique mountain views. Further features: Connection to the public electricity and water network, saltwater pool, garage, floor-to-ceiling wooden ISO windows, natural stone and wooden floors, underfloor heating, air - heat pump, centralized air conditioning, outdoor kitchen with BBQ place, high-quality electrical appliances and fittings. Please contact us for further information or for a viewing. All information without guarantee. Kensington reference: KPP07331