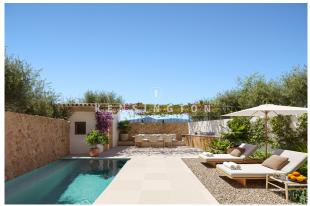

## **Description:**

This modern new-build project with panoramic views and pool is located in the center of Santa Maria, Mallorca. Two almost identical exclusive townhouses with high-quality interior design and the latest technical equipment are being built in a quiet village street in Santa Maria. The modern architecture is in perfect symbiosis with authentic Mallorcan charm. The townhouse on the right-hand side will extend over 456 m<sup>2</sup> and each of the three living levels, but above all the library and the 45 m<sup>2</sup> roof terrace, will offer spectacular mountain views. The communicative center of the house is the spacious living, dining and cooking area. The garden and pool area are also part of the living space in the Mediterranean room almost all year round. The 3 bedrooms with comfortable fitted wardrobes and 2 bathrooms are located on the upper floor. The master bedroom will offer a balcony, a bathroom en suite and unique mountain views. Further features: Connection to the public electricity and water network, saltwater pool, garage, floor-to-ceiling wooden ISO windows, natural stone and wooden floors, underfloor heating, air - heat pump, centralized air conditioning, outdoor kitchen with BBQ place, high-quality electrical appliances and fittings. Please contact us for further information or for a viewing. All information without guarantee. Kensington reference: KPP07331