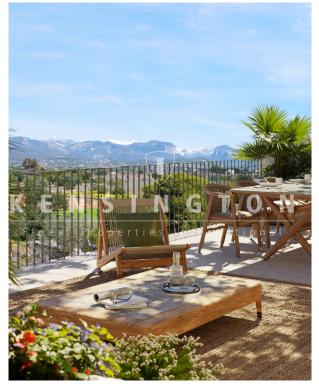

## **Description:**

This modern new-build project with panoramic views and pool is located in the center of Santa Maria, Mallorca. Two almost identical exclusive townhouses with high-quality interior design and the latest technical equipment are being built in a quiet village street in Santa Maria. The modern architecture is in perfect symbiosis with authentic Mallorcan charm. The townhouse on the right-hand side will extend over 456 m<sup>2</sup> and each of the three living levels, but above all the library and the 45 m<sup>2</sup> roof terrace, will offer spectacular mountain views. The communicative center of the house is the spacious living, dining and cooking area. The garden and pool area are also part of the living space in the Mediterranean room almost all year round. The 3 bedrooms with comfortable fitted wardrobes and 2 bathrooms are located on the upper floor. The master bedroom will offer a balcony, a bathroom en suite and unique mountain views. Further features: Connection to the public electricity and water network, saltwater pool, garage, floor-to-ceiling wooden ISO windows, natural stone and wooden floors, underfloor heating, air - heat pump, centralized air conditioning, outdoor kitchen with BBQ place, high-quality electrical appliances and fittings. Please contact us for further information or for a viewing. All information without guarantee. Kensington reference: KPP07331

## Location:

Santa Maria del Camí is a picturesque village in the center of the island of Mallorca, known for its idyllic location and charming atmosphere. The municipality is located about 20 kilometers northeast of Palma, the capital of Mallorca, and is easily accessible via the Ma-13 freeway, which provides quick access to the city and the international airport.