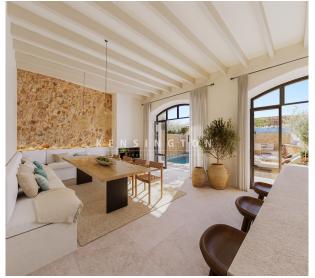

## **Description:**

This modern new-build project with panoramic views and pool is located in the center of Santa Maria, Mallorca. Two almost identical exclusive townhouses with high-quality interior design and the latest technical equipment are being built in a quiet village street in Santa Maria. The modern architecture is in perfect symbiosis with authentic Mallorcan charm. The townhouse on the right-hand side will extend over 456 m<sup>2</sup> and each of the three living levels, but above all the library and the 45 m<sup>2</sup> roof terrace, will offer spectacular mountain views. The communicative center of the house is the spacious living, dining and cooking area. The garden and pool area are also part of the living space in the Mediterranean room almost all year round. The 3 bedrooms with comfortable fitted wardrobes and 2 bathrooms are located on the upper floor. The master bedroom will offer a balcony, a bathroom en suite and unique mountain views. Further features: Connection to the public electricity and water network, saltwater pool, garage, floor-to-ceiling wooden ISO windows, natural stone and wooden floors, underfloor heating, air - heat pump, centralized air conditioning, outdoor kitchen with BBQ place, high-quality electrical appliances and fittings. Please contact us for further information or for a viewing. All information without guarantee. Kensington reference: KPP07331