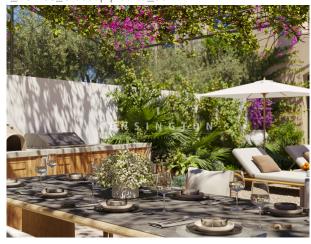

## **Description:**

This modern new-build project with panoramic views and pool is located in the center of Santa Maria, Mallorca. Two almost identical exclusive townhouses with high-quality interior design and the latest technical equipment are being built in a quiet village street in Santa Maria. The modern architecture is in perfect symbiosis with authentic Mallorcan charm. The townhouse on the right-hand side will extend over 456 m<sup>2</sup> and each of the three living levels, but above all the library and the 45 m<sup>2</sup> roof terrace, will offer spectacular mountain views. The communicative center of the house is the spacious living, dining and cooking area. The garden and pool area are also part of the living space in the Mediterranean room almost all year round. The 3 bedrooms with comfortable fitted wardrobes and 2 bathrooms are located on the upper floor. The master bedroom will offer a balcony, a bathroom en suite and unique mountain views. Further features: Connection to the public electricity and water network, saltwater pool, garage, floor-to-ceiling wooden ISO windows, natural stone and wooden floors, underfloor heating, air - heat pump, centralized air conditioning, outdoor kitchen with BBQ place, high-quality electrical appliances and fittings. Please contact us for further information or for a viewing. All information without guarantee. Kensington reference: KPP07331