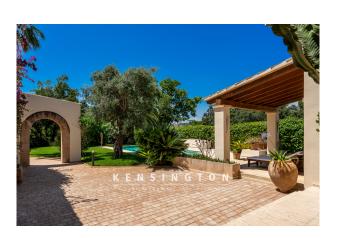

The private plot can be accessed through the electric entrance gate. The car is conveniently parked in the double garage and from here (or through the front door) you enter the hallway of the house, where there is a checkroom and a guest WC.

The outdoor area also leaves nothing to be desired. In front of the spacious terrace with sun loungers is the 43 sqm pool, surrounded by Mediterranean shrubs, palm trees, olive trees and a lawn. In the evening, the extensive lighting system creates a romantic ambience.