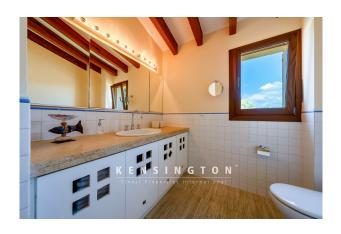

As soon as you enter the living room, the up to 6-meter-high wooden beamed ceiling creates a representative, bright and impressive effect and an initial WOW effect. The modern room concept offers a spectacular, large, open space for living, cooking and dining. Here you will find a sofa area in front of a magnificent fireplace and a second seating area with a view of the greenery. The open kitchen with dining table has access to a covered terrace and a garden with mature trees, as well as to the pool area at the front of the house. At the rear of this level there is a large bedroom with en suite bathroom (bath + shower), also with access to the terrace, as well as a study with views to the pool and a utility room.