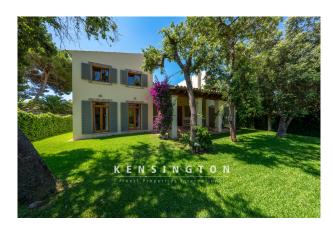

## **Description:**

This first-class villa with a modern design, idyllic garden and a 43 sqm pool is located in the fashionable residential area of Costa de los Pinos, just a short walk from the sea and the golf course.

The private plot can be accessed through the electric entrance gate. The car is conveniently parked in the double garage and from here (or through the front door) you enter the hallway of the house, where there is a checkroom and a guest WC.

The outdoor area also leaves nothing to be desired. In front of the spacious terrace with sun loungers is the 43 sqm pool, surrounded by Mediterranean shrubs, palm trees, olive trees and a lawn. In the evening, the extensive lighting system creates a romantic ambience.