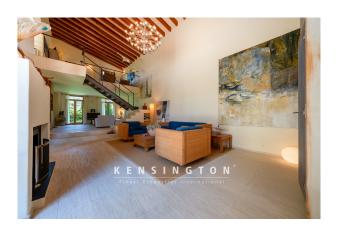

As soon as you enter the living room, the up to 6-meter-high wooden beamed ceiling creates a representative, bright and impressive effect and an initial WOW effect. The modern room concept offers a spectacular, large, open space for living, cooking and dining. Here you will find a sofa area in front of a magnificent fireplace and a second seating area with a view of the greenery. The open kitchen with dining table has access to a covered terrace and a garden with mature trees, as well as to the pool area at the front of the house. At the rear of this level there is a large bedroom with en suite bathroom (bath + shower), also with access to the terrace, as well as a study with views to the pool and a utility room.

An impressive staircase from the living room leads to the gallery room on the upper floor. The hallway open to the kitchen leads to 2 further bedrooms, one with an en suite bathroom and the other with a separate bathroom. From here you can enjoy the view as far as the sea, which is approx. 300m away!