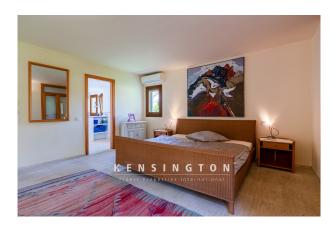

As soon as you enter the living room, the up to 6-meter-high wooden beamed ceiling creates a representative, bright and impressive effect and an initial WOW effect. The modern room concept offers a spectacular, large, open space for living, cooking and dining. Here you will find a sofa area in front of a magnificent fireplace and a second seating area with a view of the greenery. The open kitchen with dining table has access to a covered terrace and a garden with mature trees, as well as to the pool area at the front of the house. At the rear of this level there is a large bedroom with en suite bathroom (bath + shower), also with access to the terrace, as well as a study with views to the pool and a utility room.

An impressive staircase from the living room leads to the gallery room on the upper floor. The hallway open to the kitchen leads to 2 further bedrooms, one with an en suite bathroom and the other with a separate bathroom. From here you can enjoy the view as far as the sea, which is approx. 300m away!