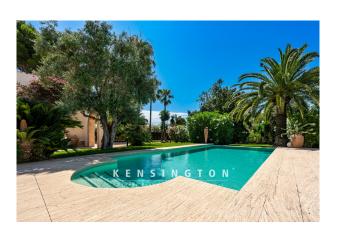

## **Description:**

This first-class villa with a modern design, idyllic garden and a 43 sqm pool is located in the fashionable residential area of Costa de los Pinos, just a short walk from the sea and the golf course.

The outdoor area also leaves nothing to be desired. In front of the spacious terrace with sun loungers is the 43 sqm pool, surrounded by Mediterranean shrubs, palm trees, olive trees and a lawn. In the evening, the extensive lighting system creates a romantic ambience.