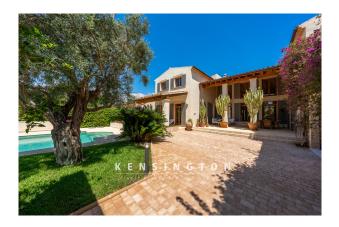

## **Description:**

This first-class villa with a modern design, idyllic garden and a 43 sqm pool is located in the fashionable residential area of Costa de los Pinos, just a short walk from the sea and the golf course.

As soon as you enter the living room, the up to 6-meter-high wooden beamed ceiling creates a representative, bright and impressive effect and an initial WOW effect. The modern room concept offers a spectacular, large, open space for living, cooking and dining. Here you will find a sofa area in front of a magnificent fireplace and a second seating area with a view of the greenery. The open kitchen with dining table has access to a covered terrace and a garden with mature trees, as well as to the pool area at the front of the house. At the rear of this level there is a large bedroom with en suite bathroom (bath + shower), also with access to the terrace, as well as a study with views to the pool and a utility room.

The outdoor area also leaves nothing to be desired. In front of the spacious terrace with sun loungers is the 43 sqm pool, surrounded by Mediterranean shrubs, palm trees, olive trees and a lawn. In the evening, the extensive lighting system creates a romantic ambience.