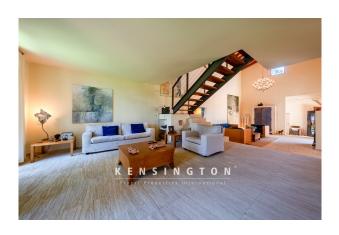

As soon as you enter the living room, the up to 6-meter-high wooden beamed ceiling creates a representative, bright and impressive effect and an initial WOW effect. The modern room concept offers a spectacular, large, open space for living, cooking and dining. Here you will find a sofa area in front of a magnificent fireplace and a second seating area with a view of the greenery. The open kitchen with dining table has access to a covered terrace and a garden with mature trees, as well as to the pool area at the front of the house. At the rear of this level there is a large bedroom with en suite bathroom (bath + shower), also with access to the terrace, as well as a study with views to the pool and a utility room.

An impressive staircase from the living room leads to the gallery room on the upper floor. The hallway open to the kitchen leads to 2 further bedrooms, one with an en suite bathroom and the other with a separate bathroom. From here you can enjoy the view as far as the sea, which is approx. 300m away!