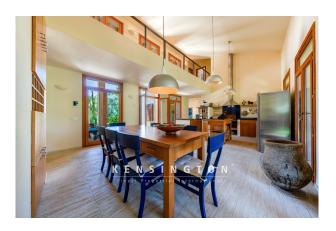

As soon as you enter the living room, the up to 6-meter-high wooden beamed ceiling creates a representative, bright and impressive effect and an initial WOW effect. The modern room concept offers a spectacular, large, open space for living, cooking and dining. Here you will find a sofa area in front of a magnificent fireplace and a second seating area with a view of the greenery. The open kitchen with dining table has access to a covered terrace and a garden with mature trees, as well as to the pool area at the front of the house. At the rear of this level there is a large bedroom with en suite bathroom (bath + shower), also with access to the terrace, as well as a study with views to the pool and a utility room.

An impressive staircase from the living room leads to the gallery room on the upper floor. The hallway open to the kitchen leads to 2 further bedrooms, one with an en suite bathroom and the other with a separate bathroom. From here you can enjoy the view as far as the sea, which is approx. 300m away!