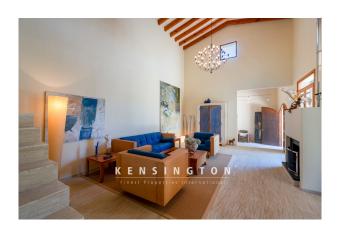

As soon as you enter the living room, the up to 6-meter-high wooden beamed ceiling creates a representative, bright and impressive effect and an initial WOW effect. The modern room concept offers a spectacular, large, open space for living, cooking and dining. Here you will find a sofa area in front of a magnificent fireplace and a second seating area with a view of the greenery. The open kitchen with dining table has access to a covered terrace and a garden with mature trees, as well as to the pool area at the front of the house. At the rear of this level there is a large bedroom with en suite bathroom (bath + shower), also with access to the terrace, as well as a study with views to the pool and a utility room.