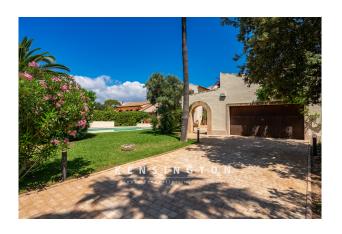

The private plot can be accessed through the electric entrance gate. The car is conveniently parked in the double garage and from here (or through the front door) you enter the hallway of the house, where there is a checkroom and a guest WC.

The exclusive location, exceptional architecture and the luxury standard make this villa a real oasis of well-being, we recommend a viewing!

Further features: electric garage for 2 cars, wooden windows, metal shutters, underfloor heating (OEL), central air conditioning, stone tiles throughout the house, furnished, automatic irrigation, 43m2 pool with chlorinated water, Grama lawn, mature trees, boiler room,