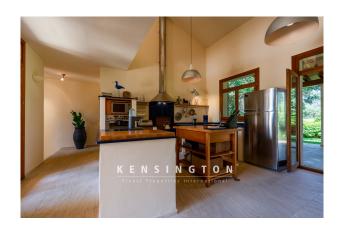

As soon as you enter the living room, the up to 6-meter-high wooden beamed ceiling creates a representative, bright and impressive effect and an initial WOW effect. The modern room concept offers a spectacular, large, open space for living, cooking and dining. Here you will find a sofa area in front of a magnificent fireplace and a second seating area with a view of the greenery. The open kitchen with dining table has access to a covered terrace and a garden with mature trees, as well as to the pool area at the front of the house. At the rear of this level there is a large bedroom with en suite bathroom (bath + shower), also with access to the terrace, as well as a study with views to the pool and a utility room.