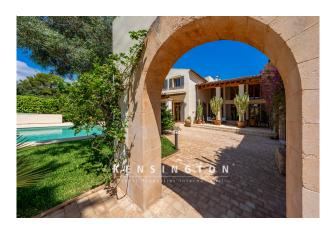

The private plot can be accessed through the electric entrance gate. The car is conveniently parked in the double garage and from here (or through the front door) you enter the hallway of the house, where there is a checkroom and a guest WC.

The outdoor area also leaves nothing to be desired. In front of the spacious terrace with sun loungers is the 43 sqm pool, surrounded by Mediterranean shrubs, palm trees, olive trees and a lawn. In the evening, the extensive lighting system creates a romantic ambience.