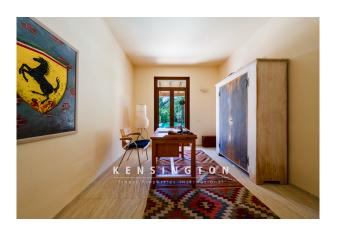

The private plot can be accessed through the electric entrance gate. The car is conveniently parked in the double garage and from here (or through the front door) you enter the hallway of the house, where there is a checkroom and a guest WC.

As soon as you enter the living room, the up to 6-meter-high wooden beamed ceiling creates a representative, bright and impressive effect and an initial WOW effect. The modern room concept offers a spectacular, large, open space for living, cooking and dining. Here you will find a sofa area in front of a magnificent fireplace and a second seating area with a view of the greenery. The open kitchen with dining table has access to a covered terrace and a garden with mature trees, as well as to the pool area at the front of the house. At the rear of this level there is a large bedroom with en suite bathroom (bath + shower), also with access to the terrace, as well as a study with views to the pool and a utility room.