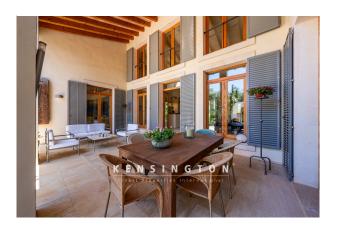

As soon as you enter the living room, the up to 6-meter-high wooden beamed ceiling creates a representative, bright and impressive effect and an initial WOW effect. The modern room concept offers a spectacular, large, open space for living, cooking and dining. Here you will find a sofa area in front of a magnificent fireplace and a second seating area with a view of the greenery. The open kitchen with dining table has access to a covered terrace and a garden with mature trees, as well as to the pool area at the front of the house. At the rear of this level there is a large bedroom with en suite bathroom (bath + shower), also with access to the terrace, as well as a study with views to the pool and a utility room.