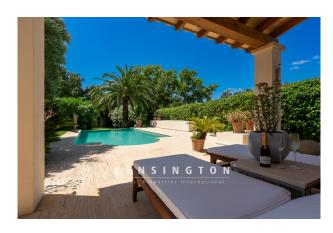

As soon as you enter the living room, the up to 6-meter-high wooden beamed ceiling creates a representative, bright and impressive effect and an initial WOW effect. The modern room concept offers a spectacular, large, open space for living, cooking and dining. Here you will find a sofa area in front of a magnificent fireplace and a second seating area with a view of the greenery. The open kitchen with dining table has access to a covered terrace and a garden with mature trees, as well as to the pool area at the front of the house. At the rear of this level there is a large bedroom with en suite bathroom (bath + shower), also with access to the terrace, as well as a study with views to the pool and a utility room.

The outdoor area also leaves nothing to be desired. In front of the spacious terrace with sun loungers is the 43 sqm pool, surrounded by Mediterranean shrubs, palm trees, olive trees and a lawn. In the evening, the extensive lighting system creates a romantic ambience.