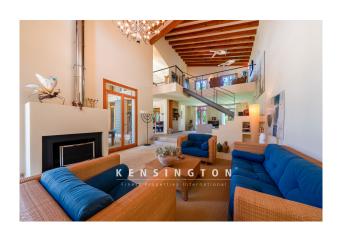

As soon as you enter the living room, the up to 6-meter-high wooden beamed ceiling creates a representative, bright and impressive effect and an initial WOW effect. The modern room concept offers a spectacular, large, open space for living, cooking and dining. Here you will find a sofa area in front of a magnificent fireplace and a second seating area with a view of the greenery. The open kitchen with dining table has access to a covered terrace and a garden with mature trees, as well as to the pool area at the front of the house. At the rear of this level there is a large bedroom with en suite bathroom (bath + shower), also with access to the terrace, as well as a study with views to the pool and a utility room.

An impressive staircase from the living room leads to the gallery room on the upper floor. The hallway open to the kitchen leads to 2 further bedrooms, one with an en suite bathroom and the other with a separate bathroom. From here you can enjoy the view as far as the sea, which is approx. 300m away!