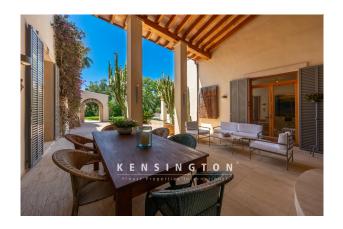

As soon as you enter the living room, the up to 6-meter-high wooden beamed ceiling creates a representative, bright and impressive effect and an initial WOW effect. The modern room concept offers a spectacular, large, open space for living, cooking and dining. Here you will find a sofa area in front of a magnificent fireplace and a second seating area with a view of the greenery. The open kitchen with dining table has access to a covered terrace and a garden with mature trees, as well as to the pool area at the front of the house. At the rear of this level there is a large bedroom with en suite bathroom (bath + shower), also with access to the terrace, as well as a study with views to the pool and a utility room.

The outdoor area also leaves nothing to be desired. In front of the spacious terrace with sun loungers is the 43 sqm pool, surrounded by Mediterranean shrubs, palm trees, olive trees and a lawn. In the evening, the extensive lighting system creates a romantic ambience.