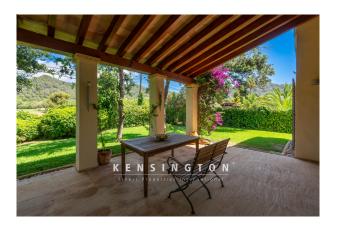

## **Description:**

This first-class villa with a modern design, idyllic garden and a 43 sqm pool is located in the fashionable residential area of Costa de los Pinos, just a short walk from the sea and the golf course.

The outdoor area also leaves nothing to be desired. In front of the spacious terrace with sun loungers is the 43 sqm pool, surrounded by Mediterranean shrubs, palm trees, olive trees and a lawn. In the evening, the extensive lighting system creates a romantic ambience.