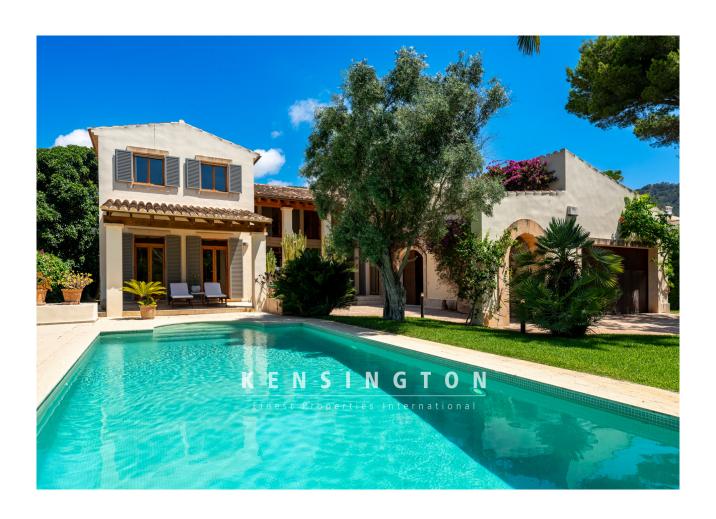

## **Description:**

This first-class villa with a modern design, idyllic garden and a 43 sqm pool is located in the fashionable residential area of Costa de los Pinos, just a short walk from the sea and the golf course.

The outdoor area also leaves nothing to be desired. In front of the spacious terrace with sun loungers is the 43 sqm pool, surrounded by Mediterranean shrubs, palm trees, olive trees and a lawn. In the evening, the extensive lighting system creates a romantic ambience.

The exclusive location, exceptional architecture and the luxury standard make this villa a real oasis of well-being, we recommend a viewing!

Further features: electric garage for 2 cars, wooden windows, metal shutters, underfloor heating (OEL), central air conditioning, stone tiles throughout the house, furnished, automatic irrigation, 43m2 pool with chlorinated water, Grama lawn, mature trees, boiler room,