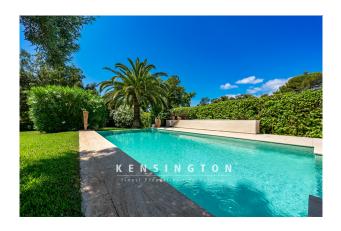

The outdoor area also leaves nothing to be desired. In front of the spacious terrace with sun loungers is the 43 sqm pool, surrounded by Mediterranean shrubs, palm trees, olive trees and a lawn. In the evening, the extensive lighting system creates a romantic ambience.

The exclusive location, exceptional architecture and the luxury standard make this villa a real oasis of well-being, we recommend a viewing!

Further features: electric garage for 2 cars, wooden windows, metal shutters, underfloor heating (OEL), central air conditioning, stone tiles throughout the house, furnished, automatic irrigation, 43m2 pool with chlorinated water, Grama lawn, mature trees, boiler room,