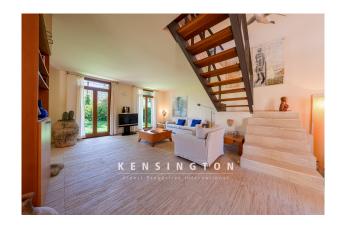

As soon as you enter the living room, the up to 6-meter-high wooden beamed ceiling creates a representative, bright and impressive effect and an initial WOW effect. The modern room concept offers a spectacular, large, open space for living, cooking and dining. Here you will find a sofa area in front of a magnificent fireplace and a second seating area with a view of the greenery. The open kitchen with dining table has access to a covered terrace and a garden with mature trees, as well as to the pool area at the front of the house. At the rear of this level there is a large bedroom with en suite bathroom (bath + shower), also with access to the terrace, as well as a study with views to the pool and a utility room.

An impressive staircase from the living room leads to the gallery room on the upper floor. The hallway open to the kitchen leads to 2 further bedrooms, one with an en suite bathroom and the other with a separate bathroom. From here you can enjoy the view as far as the sea, which is approx. 300m away!