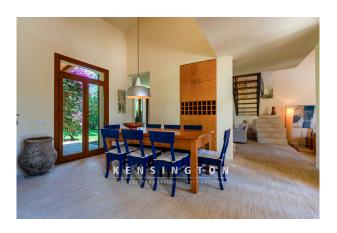

As soon as you enter the living room, the up to 6-meter-high wooden beamed ceiling creates a representative, bright and impressive effect and an initial WOW effect. The modern room concept offers a spectacular, large, open space for living, cooking and dining. Here you will find a sofa area in front of a magnificent fireplace and a second seating area with a view of the greenery. The open kitchen with dining table has access to a covered terrace and a garden with mature trees, as well as to the pool area at the front of the house. At the rear of this level there is a large bedroom with en suite bathroom (bath + shower), also with access to the terrace, as well as a study with views to the pool and a utility room.