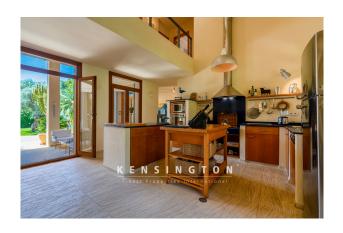

As soon as you enter the living room, the up to 6-meter-high wooden beamed ceiling creates a representative, bright and impressive effect and an initial WOW effect. The modern room concept offers a spectacular, large, open space for living, cooking and dining. Here you will find a sofa area in front of a magnificent fireplace and a second seating area with a view of the greenery. The open kitchen with dining table has access to a covered terrace and a garden with mature trees, as well as to the pool area at the front of the house. At the rear of this level there is a large bedroom with en suite bathroom (bath + shower), also with access to the terrace, as well as a study with views to the pool and a utility room.