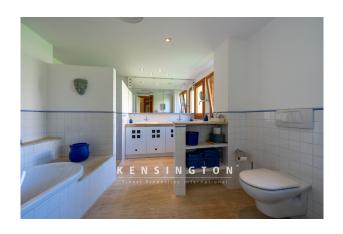

As soon as you enter the living room, the up to 6-meter-high wooden beamed ceiling creates a representative, bright and impressive effect and an initial WOW effect. The modern room concept offers a spectacular, large, open space for living, cooking and dining. Here you will find a sofa area in front of a magnificent fireplace and a second seating area with a view of the greenery. The open kitchen with dining table has access to a covered terrace and a garden with mature trees, as well as to the pool area at the front of the house. At the rear of this level there is a large bedroom with en suite bathroom (bath + shower), also with access to the terrace, as well as a study with views to the pool and a utility room.

An impressive staircase from the living room leads to the gallery room on the upper floor. The hallway open to the kitchen leads to 2 further bedrooms, one with an en suite bathroom and the other with a separate bathroom. From here you can enjoy the view as far as the sea, which is approx. 300m away!