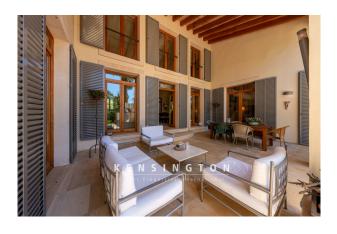

The private plot can be accessed through the electric entrance gate. The car is conveniently parked in the double garage and from here (or through the front door) you enter the hallway of the house, where there is a checkroom and a guest WC.

As soon as you enter the living room, the up to 6-meter-high wooden beamed ceiling creates a representative, bright and impressive effect and an initial WOW effect. The modern room concept offers a spectacular, large, open space for living, cooking and dining. Here you will find a sofa area in front of a magnificent fireplace and a second seating area with a view of the greenery. The open kitchen with dining table has access to a covered terrace and a garden with mature trees, as well as to the pool area at the front of the house. At the rear of this level there is a large bedroom with en suite bathroom (bath + shower), also with access to the terrace, as well as a study with views to the pool and a utility room.