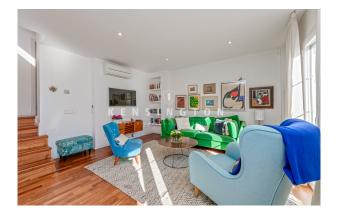

Nearest beach as well as the old town are 10 min away, making it ideal for holiday and full time residence.

The distribution of the approx. 117m<sup>2</sup> living area is the following: generous living and dining area with open kitchen, 3 bedrooms and 2 bathrooms (1 en suite). The jewel is the spacious roof terrace of a total approx 53m<sup>2</sup>. 1 private storage and 1 parking space complete this offer.

Other features and facilities of this property include: parquet floor, ISO-window, central & under floor- heating, air condition hot/cold and built in wardrobes.

Please contact us for further information or to arrange a viewing. The information of this exposé was provided by the property owner, this is why we cannot take the responsibility for the correctness of this data. Kensington REF: KPP07245