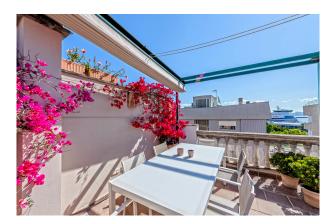

#### **Description:**

This light flooded penthouse is situated in the harbour front of Paseo Marítimo, Palma de Mallorca. Newly renovated and revamped "Casa del Mar" and Paseo Marítimo are located just in front, and the shopping centre of Porto Pi at the back.

Nearest beach as well as the old town are 10 min away, making it ideal for holiday and full time residence.

The distribution of the approx. 117m<sup>2</sup> living area is the following: generous living and dining area with open kitchen, 3 bedrooms and 2 bathrooms (1 en suite). The jewel is the spacious roof terrace of a total approx 53m<sup>2</sup>. 1 private storage and 1 parking space complete this offer.

Other features and facilities of this property include: parquet floor, ISO-window, central & under floor- heating, air condition hot/cold and built in wardrobes.

Please contact us for further information or to arrange a viewing. The information of this exposé was provided by the property owner, this is why we cannot take the responsibility for the correctness of this data. Kensington REF: KPP07245