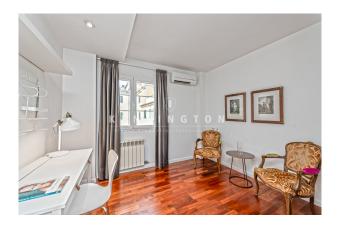

Nearest beach as well as the old town are 10 min away, making it ideal for holiday and full time residence.

The distribution of the approx. 117m<sup>2</sup> living area is the following: generous living and dining area with open kitchen, 3 bedrooms and 2 bathrooms (1 en suite). The jewel is the spacious roof terrace of a total approx 53m<sup>2</sup>. 1 private storage and 1 parking space complete this offer.

Other features and facilities of this property include: parquet floor, ISO-window, central & under floor- heating, air condition hot/cold and built in wardrobes.

Please contact us for further information or to arrange a viewing. The information of this exposé was provided by the property owner, this is why we cannot take the responsibility for the correctness of this data. Kensington REF: KPP07245