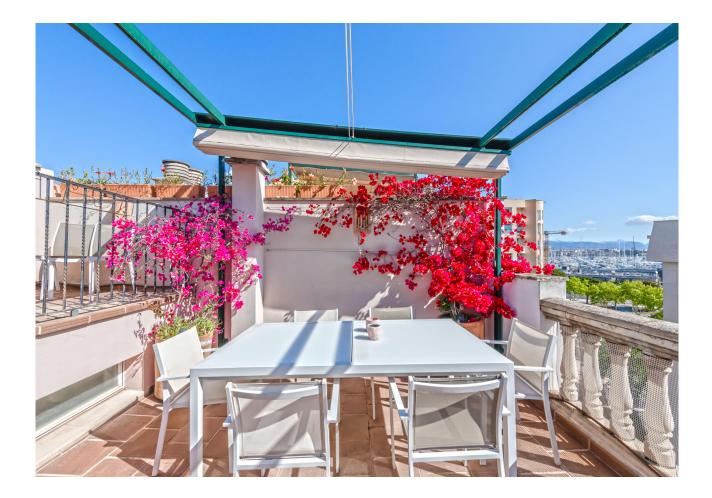

Nearest beach as well as the old town are 10 min away, making it ideal for holiday and full time residence.

The distribution of the approx. 117m<sup>2</sup> living area is the following: generous living and dining area with open kitchen, 3 bedrooms and 2 bathrooms (1 en suite). The jewel is the spacious roof terrace of a total approx 53m<sup>2</sup>. 1 private storage and 1 parking space complete this offer.