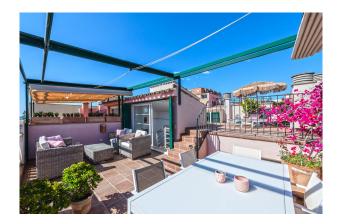

#### **Description:**

This light flooded penthouse is situated in the harbour front of Paseo Marítimo, Palma de Mallorca. Newly renovated and revamped "Casa del Mar" and Paseo Marítimo are located just in front, and the shopping centre of Porto Pi at the back.

Nearest beach as well as the old town are 10 min away, making it ideal for holiday and full time residence.

The distribution of the approx. 117m<sup>2</sup> living area is the following: generous living and dining area with open kitchen, 3 bedrooms and 2 bathrooms (1 en suite). The jewel is the spacious roof terrace of a total approx 53m<sup>2</sup>. 1 private storage and 1 parking space complete this offer.

Other features and facilities of this property include: parquet floor, ISO-window, central & under floor- heating, air condition hot/cold and built in wardrobes.

Please contact us for further information or to arrange a viewing. The information of this exposé was provided by the property owner, this is why we cannot take the responsibility for the correctness of this data. Kensington REF: KPP07245