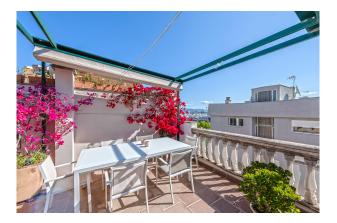

Nearest beach as well as the old town are 10 min away, making it ideal for holiday and full time residence.

The distribution of the approx. 117m<sup>2</sup> living area is the following: generous living and dining area with open kitchen, 3 bedrooms and 2 bathrooms (1 en suite). The jewel is the spacious roof terrace of a total approx 53m<sup>2</sup>. 1 private storage and 1 parking space complete this offer.

Other features and facilities of this property include: parquet floor, ISO-window, central & under floor- heating, air condition hot/cold and built in wardrobes.

Please contact us for further information or to arrange a viewing. The information of this exposé was provided by the property owner, this is why we cannot take the responsibility for the correctness of this data. Kensington REF: KPP07245