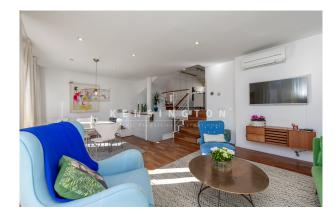

Nearest beach as well as the old town are 10 min away, making it ideal for holiday and full time residence.

The distribution of the approx. 117m<sup>2</sup> living area is the following: generous living and dining area with open kitchen, 3 bedrooms and 2 bathrooms (1 en suite). The jewel is the spacious roof terrace of a total approx 53m<sup>2</sup>. 1 private storage and 1 parking space complete this offer.

Other features and facilities of this property include: parquet floor, ISO-window, central & under floor- heating, air condition hot/cold and built in wardrobes.

Please contact us for further information or to arrange a viewing. The information of this exposé was provided by the property owner, this is why we cannot take the responsibility for the correctness of this data. Kensington REF: KPP07245