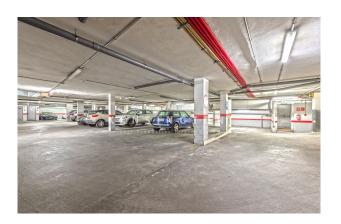

Nearest beach as well as the old town are 10 min away, making it ideal for holiday and full time residence.

The distribution of the approx. 117m<sup>2</sup> living area is the following: generous living and dining area with open kitchen, 3 bedrooms and 2 bathrooms (1 en suite). The jewel is the spacious roof terrace of a total approx 53m<sup>2</sup>. 1 private storage and 1 parking space complete this offer.