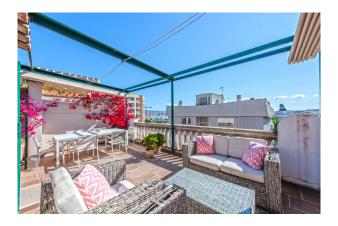

Nearest beach as well as the old town are 10 min away, making it ideal for holiday and full time residence.

The distribution of the approx. 117m<sup>2</sup> living area is the following: generous living and dining area with open kitchen, 3 bedrooms and 2 bathrooms (1 en suite). The jewel is the spacious roof terrace of a total approx 53m<sup>2</sup>. 1 private storage and 1 parking space complete this offer.