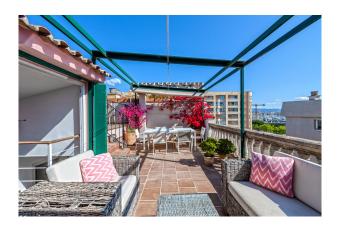

Nearest beach as well as the old town are 10 min away, making it ideal for holiday and full time residence.

The distribution of the approx. 117m<sup>2</sup> living area is the following: generous living and dining area with open kitchen, 3 bedrooms and 2 bathrooms (1 en suite). The jewel is the spacious roof terrace of a total approx 53m<sup>2</sup>. 1 private storage and 1 parking space complete this offer.