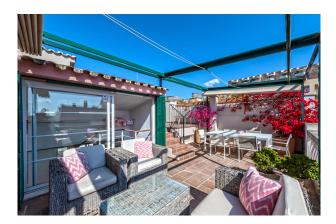

#### **Description:**

This light flooded penthouse is situated in the harbour front of Paseo Marítimo, Palma de Mallorca. Newly renovated and revamped "Casa del Mar" and Paseo Marítimo are located just in front, and the shopping centre of Porto Pi at the back.

Nearest beach as well as the old town are 10 min away, making it ideal for holiday and full time residence.

The distribution of the approx. 117m<sup>2</sup> living area is the following: generous living and dining area with open kitchen, 3 bedrooms and 2 bathrooms (1 en suite). The jewel is the spacious roof terrace of a total approx 53m<sup>2</sup>. 1 private storage and 1 parking space complete this offer.

Other features and facilities of this property include: parquet floor, ISO-window, central & under floor- heating, air condition hot/cold and built in wardrobes.

Please contact us for further information or to arrange a viewing. The information of this exposé was provided by the property owner, this is why we cannot take the responsibility for the correctness of this data. Kensington REF: KPP07245