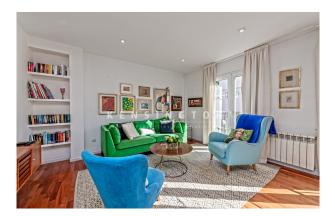

Nearest beach as well as the old town are 10 min away, making it ideal for holiday and full time residence.

The distribution of the approx. 117m<sup>2</sup> living area is the following: generous living and dining area with open kitchen, 3 bedrooms and 2 bathrooms (1 en suite). The jewel is the spacious roof terrace of a total approx 53m<sup>2</sup>. 1 private storage and 1 parking space complete this offer.

Other features and facilities of this property include: parquet floor, ISO-window, central & under floor- heating, air condition hot/cold and built in wardrobes.

Please contact us for further information or to arrange a viewing. The information of this exposé was provided by the property owner, this is why we cannot take the responsibility for the correctness of this data. Kensington REF: KPP07245