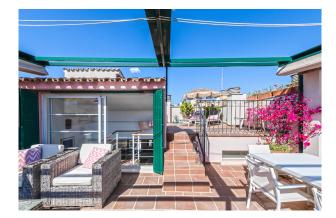

Nearest beach as well as the old town are 10 min away, making it ideal for holiday and full time residence.

The distribution of the approx. 117m<sup>2</sup> living area is the following: generous living and dining area with open kitchen, 3 bedrooms and 2 bathrooms (1 en suite). The jewel is the spacious roof terrace of a total approx 53m<sup>2</sup>. 1 private storage and 1 parking space complete this offer.