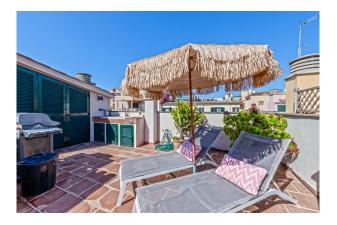

#### **Description:**

This light flooded penthouse is situated in the harbour front of Paseo Marítimo, Palma de Mallorca. Newly renovated and revamped "Casa del Mar" and Paseo Marítimo are located just in front, and the shopping centre of Porto Pi at the back.

Nearest beach as well as the old town are 10 min away, making it ideal for holiday and full time residence.

The distribution of the approx. 117m<sup>2</sup> living area is the following: generous living and dining area with open kitchen, 3 bedrooms and 2 bathrooms (1 en suite). The jewel is the spacious roof terrace of a total approx 53m<sup>2</sup>. 1 private storage and 1 parking space complete this offer.

Other features and facilities of this property include: parquet floor, ISO-window, central & under floor- heating, air condition hot/cold and built in wardrobes.

Please contact us for further information or to arrange a viewing. The information of this exposé was provided by the property owner, this is why we cannot take the responsibility for the correctness of this data. Kensington REF: KPP07245