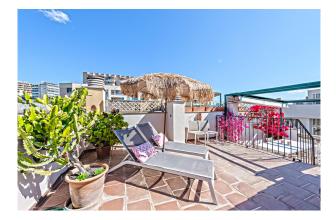

#### **Description:**

This light flooded penthouse is situated in the harbour front of Paseo Marítimo, Palma de Mallorca. Newly renovated and revamped "Casa del Mar" and Paseo Marítimo are located just in front, and the shopping centre of Porto Pi at the back.

Nearest beach as well as the old town are 10 min away, making it ideal for holiday and full time residence.

The distribution of the approx. 117m<sup>2</sup> living area is the following: generous living and dining area with open kitchen, 3 bedrooms and 2 bathrooms (1 en suite). The jewel is the spacious roof terrace of a total approx 53m<sup>2</sup>. 1 private storage and 1 parking space complete this offer.