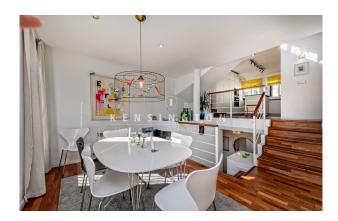

Nearest beach as well as the old town are 10 min away, making it ideal for holiday and full time residence.

The distribution of the approx. 117m<sup>2</sup> living area is the following: generous living and dining area with open kitchen, 3 bedrooms and 2 bathrooms (1 en suite). The jewel is the spacious roof terrace of a total approx 53m<sup>2</sup>. 1 private storage and 1 parking space complete this offer.

Other features and facilities of this property include: parquet floor, ISO-window, central & under floor- heating, air condition hot/cold and built in wardrobes.

Please contact us for further information or to arrange a viewing. The information of this exposé was provided by the property owner, this is why we cannot take the responsibility for the correctness of this data. Kensington REF: KPP07245