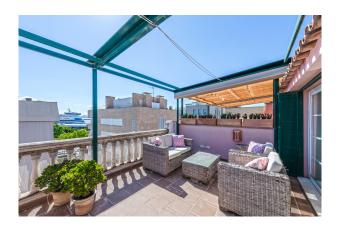

#### **Description:**

This light flooded penthouse is situated in the harbour front of Paseo Marítimo, Palma de Mallorca. Newly renovated and revamped "Casa del Mar" and Paseo Marítimo are located just in front, and the shopping centre of Porto Pi at the back.

Nearest beach as well as the old town are 10 min away, making it ideal for holiday and full time residence.

The distribution of the approx. 117m<sup>2</sup> living area is the following: generous living and dining area with open kitchen, 3 bedrooms and 2 bathrooms (1 en suite). The jewel is the spacious roof terrace of a total approx 53m<sup>2</sup>. 1 private storage and 1 parking space complete this offer.

Other features and facilities of this property include: parquet floor, ISO-window, central & under floor- heating, air condition hot/cold and built in wardrobes.

Please contact us for further information or to arrange a viewing. The information of this exposé was provided by the property owner, this is why we cannot take the responsibility for the correctness of this data. Kensington REF: KPP07245