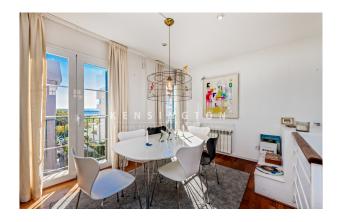

Nearest beach as well as the old town are 10 min away, making it ideal for holiday and full time residence.

The distribution of the approx. 117m<sup>2</sup> living area is the following: generous living and dining area with open kitchen, 3 bedrooms and 2 bathrooms (1 en suite). The jewel is the spacious roof terrace of a total approx 53m<sup>2</sup>. 1 private storage and 1 parking space complete this offer.

Other features and facilities of this property include: parquet floor, ISO-window, central & under floor- heating, air condition hot/cold and built in wardrobes.

Please contact us for further information or to arrange a viewing. The information of this exposé was provided by the property owner, this is why we cannot take the responsibility for the correctness of this data. Kensington REF: KPP07245