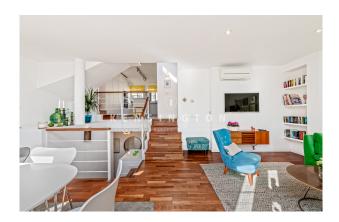

Nearest beach as well as the old town are 10 min away, making it ideal for holiday and full time residence.

The distribution of the approx. 117m<sup>2</sup> living area is the following: generous living and dining area with open kitchen, 3 bedrooms and 2 bathrooms (1 en suite). The jewel is the spacious roof terrace of a total approx 53m<sup>2</sup>. 1 private storage and 1 parking space complete this offer.

Other features and facilities of this property include: parquet floor, ISO-window, central & under floor- heating, air condition hot/cold and built in wardrobes.

Please contact us for further information or to arrange a viewing. The information of this exposé was provided by the property owner, this is why we cannot take the responsibility for the correctness of this data. Kensington REF: KPP07245