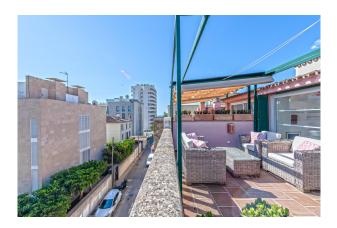

Nearest beach as well as the old town are 10 min away, making it ideal for holiday and full time residence.

The distribution of the approx. 117m<sup>2</sup> living area is the following: generous living and dining area with open kitchen, 3 bedrooms and 2 bathrooms (1 en suite). The jewel is the spacious roof terrace of a total approx 53m<sup>2</sup>. 1 private storage and 1 parking space complete this offer.

Other features and facilities of this property include: parquet floor, ISO-window, central & under floor- heating, air condition hot/cold and built in wardrobes.

Please contact us for further information or to arrange a viewing. The information of this exposé was provided by the property owner, this is why we cannot take the responsibility for the correctness of this data. Kensington REF: KPP07245