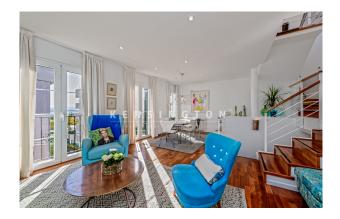

Nearest beach as well as the old town are 10 min away, making it ideal for holiday and full time residence.

The distribution of the approx. 117m<sup>2</sup> living area is the following: generous living and dining area with open kitchen, 3 bedrooms and 2 bathrooms (1 en suite). The jewel is the spacious roof terrace of a total approx 53m<sup>2</sup>. 1 private storage and 1 parking space complete this offer.

Other features and facilities of this property include: parquet floor, ISO-window, central & under floor- heating, air condition hot/cold and built in wardrobes.

Please contact us for further information or to arrange a viewing. The information of this exposé was provided by the property owner, this is why we cannot take the responsibility for the correctness of this data. Kensington REF: KPP07245