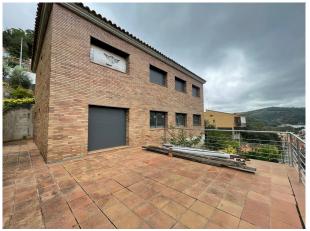

### general:

| object number external: | KBMN238               | Date:               | 16.09.2024            |
|-------------------------|-----------------------|---------------------|-----------------------|
| usage:                  | habitation            | marketing method:   | purchase              |
| property:               | House                 | place:              | 08358 Arenys de munt  |
| Total size of site:     | 434,00 m <sup>2</sup> | Total space:        | 434,00 m <sup>2</sup> |
| Number of Rooms:        | 10,0                  | Number of bedrooms: | 6,0                   |
| Number of bathrooms:    | 4,0                   |                     |                       |

## **Description:**

Sounds like a wonderful opportunity! A home with a pool and spectacular views is a dream for many. The fact that the exterior is already finished means that the new owner can concentrate on creating the perfect interior environment that reflects their personal style.