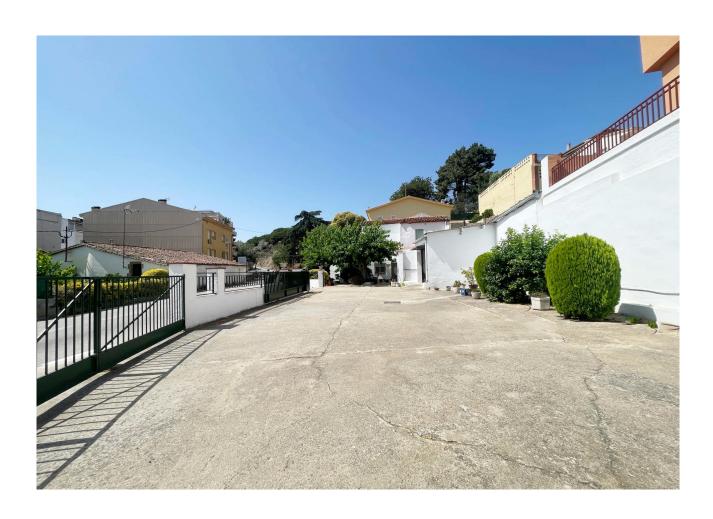

# **Description:**

Townhouse with a plot of 956m2, divided into two plots with different deeds. One of 400 m2 and another of 556 m2 approx ... both buildable in one of them there is a village house built with 5 bedrooms and 2 bathrooms. Very close to the village and access to services such as freeway, schools, supermarkets ...

# images

IMG\_4703

WhatsApp Image 2024-07-09 at 09.07.24 (6)

IMG\_4702

IMG\_4707

WhatsApp Image 2024-07-09 at 09.07.24 (12)

WhatsApp Image 2024-07-09 at 09.07.23

WhatsApp Image 2024-07-09 at 09.07.24 (5)