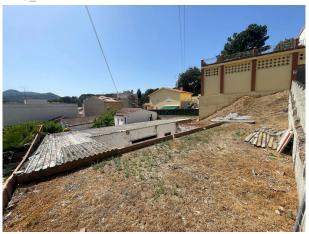

# **Description:**

Townhouse with a plot of 956m2, divided into two plots with different deeds. One of 400 m2 and another of 556 m2 approx ... both buildable in one of them there is a village house built with 5 bedrooms and 2 bathrooms. Very close to the village and access to services such as freeway, schools, supermarkets ...