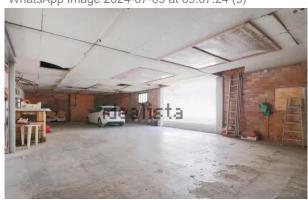

# **Description:**

Townhouse with a plot of 956m2, divided into two plots with different deeds. One of 400 m2 and another of 556 m2 approx ... both buildable in one of them there is a village house built with 5 bedrooms and 2 bathrooms. Very close to the village and access to services such as freeway, schools, supermarkets ...

Great investment opportunity!