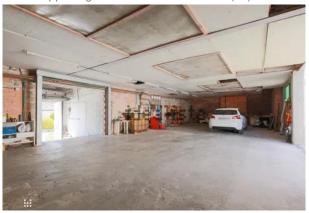

# **Description:**

Townhouse with a plot of 956m2, divided into two plots with different deeds. One of 400 m2 and another of 556 m2 approx ... both buildable in one of them there is a village house built with 5 bedrooms and 2 bathrooms. Very close to the village and access to services such as freeway, schools, supermarkets ...

Great investment opportunity!