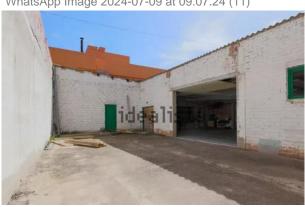

# **Description:**

Townhouse with a plot of 956m2, divided into two plots with different deeds. One of 400 m2 and another of 556 m2 approx ... both buildable in one of them there is a village house built with 5 bedrooms and 2 bathrooms. Very close to the village and access to services such as freeway, schools, supermarkets ...

Great investment opportunity!