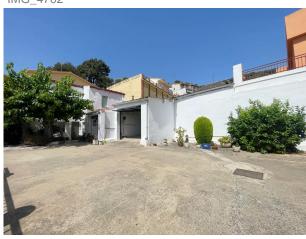

# **Description:**

Townhouse with a plot of 956m2, divided into two plots with different deeds. One of 400 m2 and another of 556 m2 approx ... both buildable in one of them there is a village house built with 5 bedrooms and 2 bathrooms. Very close to the village and access to services such as freeway, schools, supermarkets ...

# images

IMG\_4703

WhatsApp Image 2024-07-09 at 09.07.24 (6)

IMG\_4702

IMG\_4707

WhatsApp Image 2024-07-09 at 09.07.24 (12)

WhatsApp Image 2024-07-09 at 09.07.23

WhatsApp Image 2024-07-09 at 09.07.24 (5)