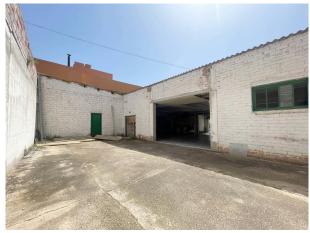

# **Description:**

Townhouse with a plot of 956m2, divided into two plots with different deeds. One of 400 m2 and another of 556 m2 approx ... both buildable in one of them there is a village house built with 5 bedrooms and 2 bathrooms. Very close to the village and access to services such as freeway, schools, supermarkets ...