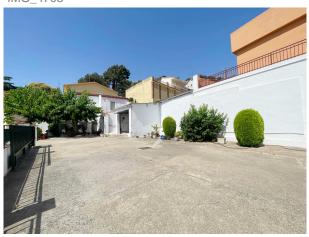

# **Description:**

Townhouse with a plot of 956m2, divided into two plots with different deeds. One of 400 m2 and another of 556 m2 approx ... both buildable in one of them there is a village house built with 5 bedrooms and 2 bathrooms. Very close to the village and access to services such as freeway, schools, supermarkets ...

# images

IMG\_4703

WhatsApp Image 2024-07-09 at 09.07.24 (6)

IMG\_4702

IMG\_4707

WhatsApp Image 2024-07-09 at 09.07.24 (12)

WhatsApp Image 2024-07-09 at 09.07.23

WhatsApp Image 2024-07-09 at 09.07.24 (5)