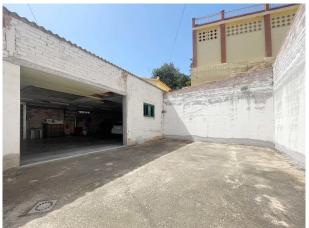

# **Description:**

Townhouse with a plot of 956m2, divided into two plots with different deeds. One of 400 m2 and another of 556 m2 approx ... both buildable in one of them there is a village house built with 5 bedrooms and 2 bathrooms. Very close to the village and access to services such as freeway, schools, supermarkets ...

Great investment opportunity!