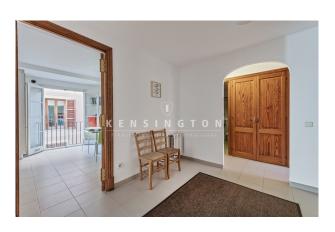

Layout of the flat (approx. 97 m²): entrance area, living/dining area with a small BALCONY (2 m²) facing the street, kitchen, 2 twin bedrooms, 2 bathrooms (1 en suite), storeroom in the flat. Equipment: LIFT, tiled floors, fireplace, built-in wardrobes, single glazing, CENTRAL HEATING.