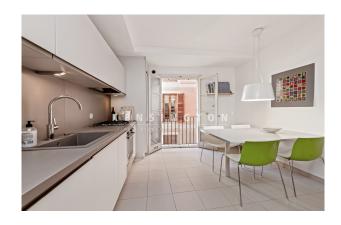

Layout of the flat (approx. 97 m²): entrance area, living/dining area with a small BALCONY (2 m²) facing the street, kitchen, 2 twin bedrooms, 2 bathrooms (1 en suite), storeroom in the flat. Equipment: LIFT, tiled floors, fireplace, built-in wardrobes, single glazing, CENTRAL HEATING.