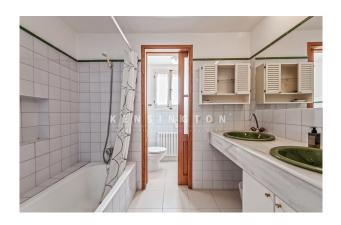

Layout of the flat (approx. 97 m²): entrance area, living/dining area with a small BALCONY (2 m²) facing the street, kitchen, 2 twin bedrooms, 2 bathrooms (1 en suite), storeroom in the flat. Equipment: LIFT, tiled floors, fireplace, built-in wardrobes, single glazing, CENTRAL HEATING.