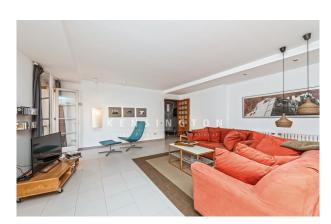

#### **Description:**

\*Exclusive listing > Only at Kensington Properties\*

This apartment has a PRIME LOCATION in an almost car-free street in the OLD TOWN of Palma de Mallorca. It is PART OF AN IMPORTANT MANSION with one of the most splendid courtyards in town. It is a BRIGHT CORNER APARTMENT with floor-to-ceiling windows on three sides and a VIEWS ON A CHURCH. Excellent! The SPACIOUS APARTMENT was refurbished together with the whole building about 30 years ago. It is well-kept, but you will probably still want to refurbish it.

Layout of the flat (approx. 97 m²): entrance area, living/dining area with a small BALCONY (2 m²) facing the street, kitchen, 2 twin bedrooms, 2 bathrooms (1 en suite), storeroom in the flat. Equipment: LIFT, tiled floors, fireplace, built-in wardrobes, single glazing, CENTRAL HEATING.