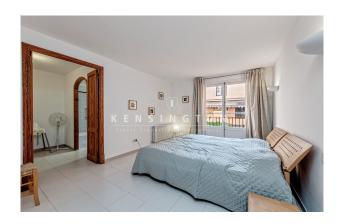

Layout of the flat (approx. 97 m²): entrance area, living/dining area with a small BALCONY (2 m²) facing the street, kitchen, 2 twin bedrooms, 2 bathrooms (1 en suite), storeroom in the flat. Equipment: LIFT, tiled floors, fireplace, built-in wardrobes, single glazing, CENTRAL HEATING.