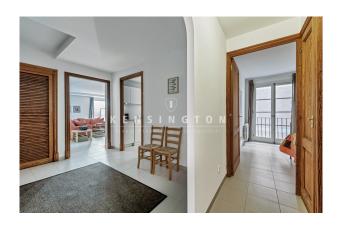

Layout of the flat (approx. 97 m²): entrance area, living/dining area with a small BALCONY (2 m²) facing the street, kitchen, 2 twin bedrooms, 2 bathrooms (1 en suite), storeroom in the flat. Equipment: LIFT, tiled floors, fireplace, built-in wardrobes, single glazing, CENTRAL HEATING.