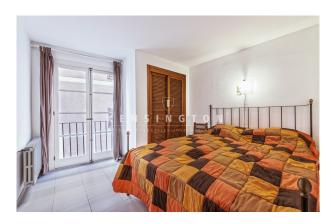

Layout of the flat (approx. 97 m²): entrance area, living/dining area with a small BALCONY (2 m²) facing the street, kitchen, 2 twin bedrooms, 2 bathrooms (1 en suite), storeroom in the flat. Equipment: LIFT, tiled floors, fireplace, built-in wardrobes, single glazing, CENTRAL HEATING.