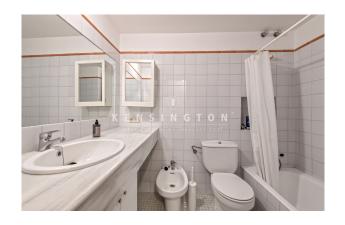

Layout of the flat (approx. 97 m²): entrance area, living/dining area with a small BALCONY (2 m²) facing the street, kitchen, 2 twin bedrooms, 2 bathrooms (1 en suite), storeroom in the flat. Equipment: LIFT, tiled floors, fireplace, built-in wardrobes, single glazing, CENTRAL HEATING.