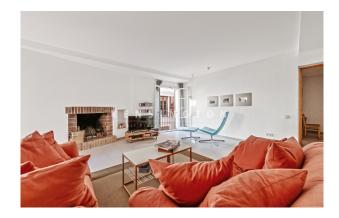

Layout of the flat (approx. 97 m²): entrance area, living/dining area with a small BALCONY (2 m²) facing the street, kitchen, 2 twin bedrooms, 2 bathrooms (1 en suite), storeroom in the flat. Equipment: LIFT, tiled floors, fireplace, built-in wardrobes, single glazing, CENTRAL HEATING.