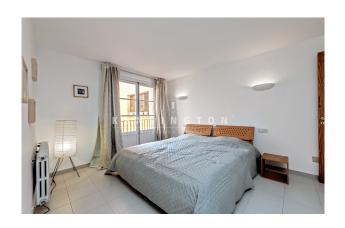

Layout of the flat (approx. 97 m²): entrance area, living/dining area with a small BALCONY (2 m²) facing the street, kitchen, 2 twin bedrooms, 2 bathrooms (1 en suite), storeroom in the flat. Equipment: LIFT, tiled floors, fireplace, built-in wardrobes, single glazing, CENTRAL HEATING.