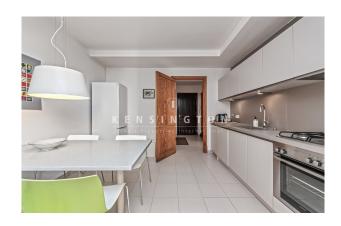

Layout of the flat (approx. 97 m²): entrance area, living/dining area with a small BALCONY (2 m²) facing the street, kitchen, 2 twin bedrooms, 2 bathrooms (1 en suite), storeroom in the flat. Equipment: LIFT, tiled floors, fireplace, built-in wardrobes, single glazing, CENTRAL HEATING.