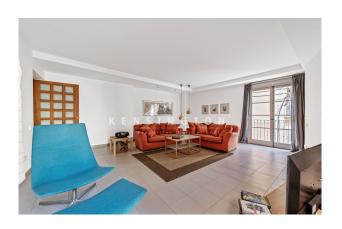

#### **Description:**

\*Exclusive listing > Only at Kensington Properties\*

This apartment has a PRIME LOCATION in an almost car-free street in the OLD TOWN of Palma de Mallorca. It is PART OF AN IMPORTANT MANSION with one of the most splendid courtyards in town. It is a BRIGHT CORNER APARTMENT with floor-to-ceiling windows on three sides and a VIEWS ON A CHURCH. Excellent! The SPACIOUS APARTMENT was refurbished together with the whole building about 30 years ago. It is well-kept, but you will probably still want to refurbish it.

Layout of the flat (approx. 97 m²): entrance area, living/dining area with a small BALCONY (2 m²) facing the street, kitchen, 2 twin bedrooms, 2 bathrooms (1 en suite), storeroom in the flat. Equipment: LIFT, tiled floors, fireplace, built-in wardrobes, single glazing, CENTRAL HEATING.