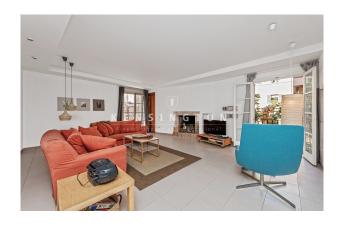

#### **Description:**

\*Exclusive listing > Only at Kensington Properties\*

This apartment has a PRIME LOCATION in an almost car-free street in the OLD TOWN of Palma de Mallorca. It is PART OF AN IMPORTANT MANSION with one of the most splendid courtyards in town. It is a BRIGHT CORNER APARTMENT with floor-to-ceiling windows on three sides and a VIEWS ON A CHURCH. Excellent! The SPACIOUS APARTMENT was refurbished together with the whole building about 30 years ago. It is well-kept, but you will probably still want to refurbish it.

Layout of the flat (approx. 97 m²): entrance area, living/dining area with a small BALCONY (2 m²) facing the street, kitchen, 2 twin bedrooms, 2 bathrooms (1 en suite), storeroom in the flat. Equipment: LIFT, tiled floors, fireplace, built-in wardrobes, single glazing, CENTRAL HEATING.