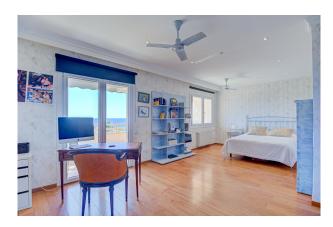

On the first floor there are three bedrooms with en suite bathrooms and an open kitchen. On the second floor is the beautiful entrance to the villa with a large terrace and gardens, the very bright living-dining room and a corridor that connects the three bedrooms with their respective bathrooms, as well as a kitchen with access to the pool terrace. In addition, the villa has a completely independent apartment with two rooms that can be used for guests or staff. Furthermore, the wine cellar of the house can be used as a party room and there is enough space for another dining room.