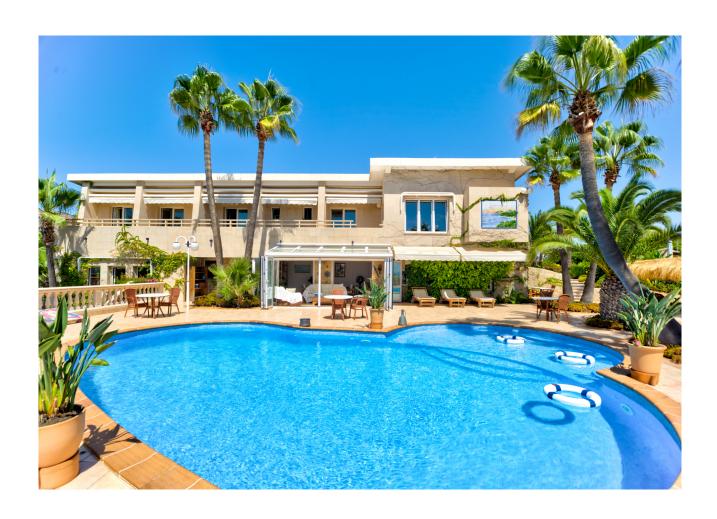

### **Description:**

Beautiful villa with stunning sea views and vacation rental license for 12 people. This license allows rental activity throughout the year (365 days) and does not need to be renewed. It allows unlimited tourist rental and is therefore particularly interesting for long-term investments.

From the main entrance you can already see the beauty of this Mediterranean-style villa, with a barbecue area and the corresponding outdoor kitchen from which you can enjoy the sea view. The villa has a pool with terraces and a bar, perfect for enjoying a summer atmosphere.