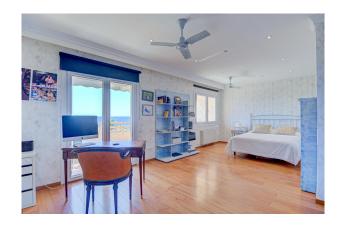

On the first floor there are three bedrooms with en suite bathrooms and an open kitchen. On the second floor is the beautiful entrance to the villa with a large terrace and gardens, the very bright living-dining room and a corridor that connects the three bedrooms with their respective bathrooms, as well as a kitchen with access to the pool terrace. In addition, the villa has a completely independent apartment with two rooms that can be used for guests or staff. Furthermore, the wine cellar of the house can be used as a party room and there is enough space for another dining room.