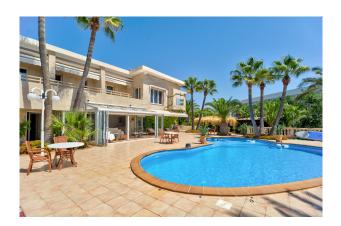

From the main entrance you can already see the beauty of this Mediterranean-style villa, with a barbecue area and the corresponding outdoor kitchen from which you can enjoy the sea view. The villa has a pool with terraces and a bar, perfect for enjoying a summer atmosphere.