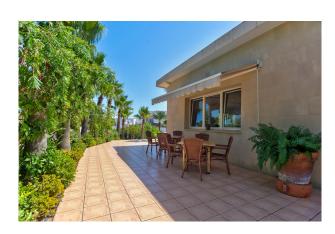

From the main entrance you can already see the beauty of this Mediterranean-style villa, with a barbecue area and the corresponding outdoor kitchen from which you can enjoy the sea view. The villa has a pool with terraces and a bar, perfect for enjoying a summer atmosphere.

On the first floor there are three bedrooms with en suite bathrooms and an open kitchen. On the second floor is the beautiful entrance to the villa with a large terrace and gardens, the very bright living-dining room and a corridor that connects the three bedrooms with their respective bathrooms, as well as a kitchen with access to the pool terrace. In addition, the villa has a completely independent apartment with two rooms that can be used for guests or staff. Furthermore, the wine cellar of the house can be used as a party room and there is enough space for another dining room.