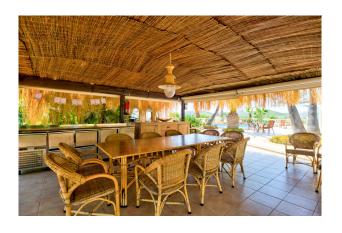

On the first floor there are three bedrooms with en suite bathrooms and an open kitchen. On the second floor is the beautiful entrance to the villa with a large terrace and gardens, the very bright living-dining room and a corridor that connects the three bedrooms with their respective bathrooms, as well as a kitchen with access to the pool terrace. In addition, the villa has a completely independent apartment with two rooms that can be used for guests or staff. Furthermore, the wine cellar of the house can be used as a party room and there is enough space for another dining room.