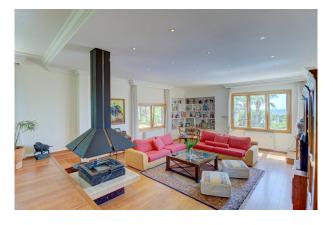

On the first floor there are three bedrooms with en suite bathrooms and an open kitchen. On the second floor is the beautiful entrance to the villa with a large terrace and gardens, the very bright living-dining room and a corridor that connects the three bedrooms with their respective bathrooms, as well as a kitchen with access to the pool terrace. In addition, the villa has a completely independent apartment with two rooms that can be used for guests or staff. Furthermore, the wine cellar of the house can be used as a party room and there is enough space for another dining room.