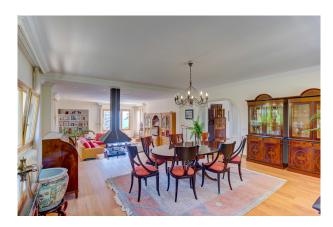

On the first floor there are three bedrooms with en suite bathrooms and an open kitchen. On the second floor is the beautiful entrance to the villa with a large terrace and gardens, the very bright living-dining room and a corridor that connects the three bedrooms with their respective bathrooms, as well as a kitchen with access to the pool terrace. In addition, the villa has a completely independent apartment with two rooms that can be used for guests or staff. Furthermore, the wine cellar of the house can be used as a party room and there is enough space for another dining room.