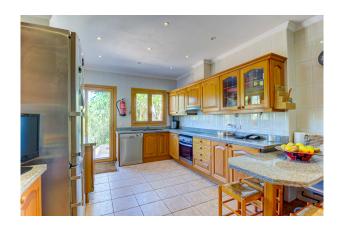

On the first floor there are three bedrooms with en suite bathrooms and an open kitchen. On the second floor is the beautiful entrance to the villa with a large terrace and gardens, the very bright living-dining room and a corridor that connects the three bedrooms with their respective bathrooms, as well as a kitchen with access to the pool terrace. In addition, the villa has a completely independent apartment with two rooms that can be used for guests or staff. Furthermore, the wine cellar of the house can be used as a party room and there is enough space for another dining room.