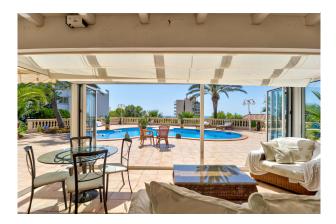

On the first floor there are three bedrooms with en suite bathrooms and an open kitchen. On the second floor is the beautiful entrance to the villa with a large terrace and gardens, the very bright living-dining room and a corridor that connects the three bedrooms with their respective bathrooms, as well as a kitchen with access to the pool terrace. In addition, the villa has a completely independent apartment with two rooms that can be used for guests or staff. Furthermore, the wine cellar of the house can be used as a party room and there is enough space for another dining room.