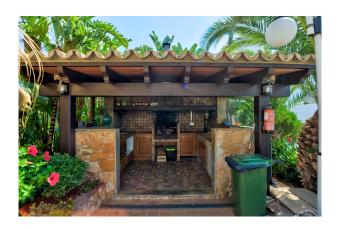

From the main entrance you can already see the beauty of this Mediterranean-style villa, with a barbecue area and the corresponding outdoor kitchen from which you can enjoy the sea view. The villa has a pool with terraces and a bar, perfect for enjoying a summer atmosphere.