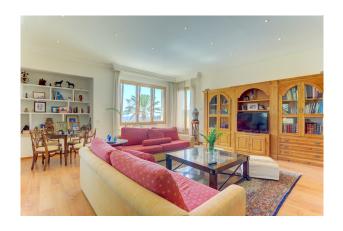

On the first floor there are three bedrooms with en suite bathrooms and an open kitchen. On the second floor is the beautiful entrance to the villa with a large terrace and gardens, the very bright living-dining room and a corridor that connects the three bedrooms with their respective bathrooms, as well as a kitchen with access to the pool terrace. In addition, the villa has a completely independent apartment with two rooms that can be used for guests or staff. Furthermore, the wine cellar of the house can be used as a party room and there is enough space for another dining room.