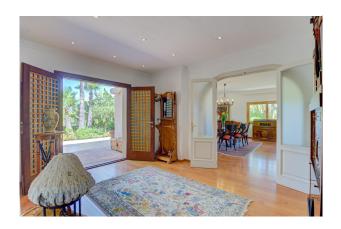

From the main entrance you can already see the beauty of this Mediterranean-style villa, with a barbecue area and the corresponding outdoor kitchen from which you can enjoy the sea view. The villa has a pool with terraces and a bar, perfect for enjoying a summer atmosphere.

On the first floor there are three bedrooms with en suite bathrooms and an open kitchen. On the second floor is the beautiful entrance to the villa with a large terrace and gardens, the very bright living-dining room and a corridor that connects the three bedrooms with their respective bathrooms, as well as a kitchen with access to the pool terrace. In addition, the villa has a completely independent apartment with two rooms that can be used for guests or staff. Furthermore, the wine cellar of the house can be used as a party room and there is enough space for another dining room.